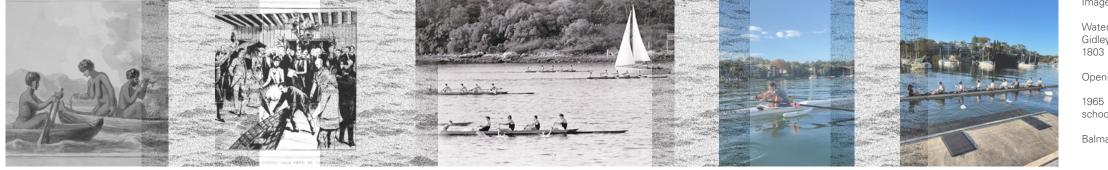

Image References:

escarpment.

Harbour.

Watercolour illustration of a group of women fishing, ca 1790s, attributed to Philip Gidley King, State Library NSW Series 36: Papers of Sir Joseph Banks- ca 1790s,

Opening of the Balmain Working Rowers Club, source NSW State Library

1965 The First CHS Championship Regatta, source: https://rowinghistory-aus.info/ school-rowing/nsw/chs/1964-1969-history

Balmain Para-Rowing Program, Inc. supplied photographs