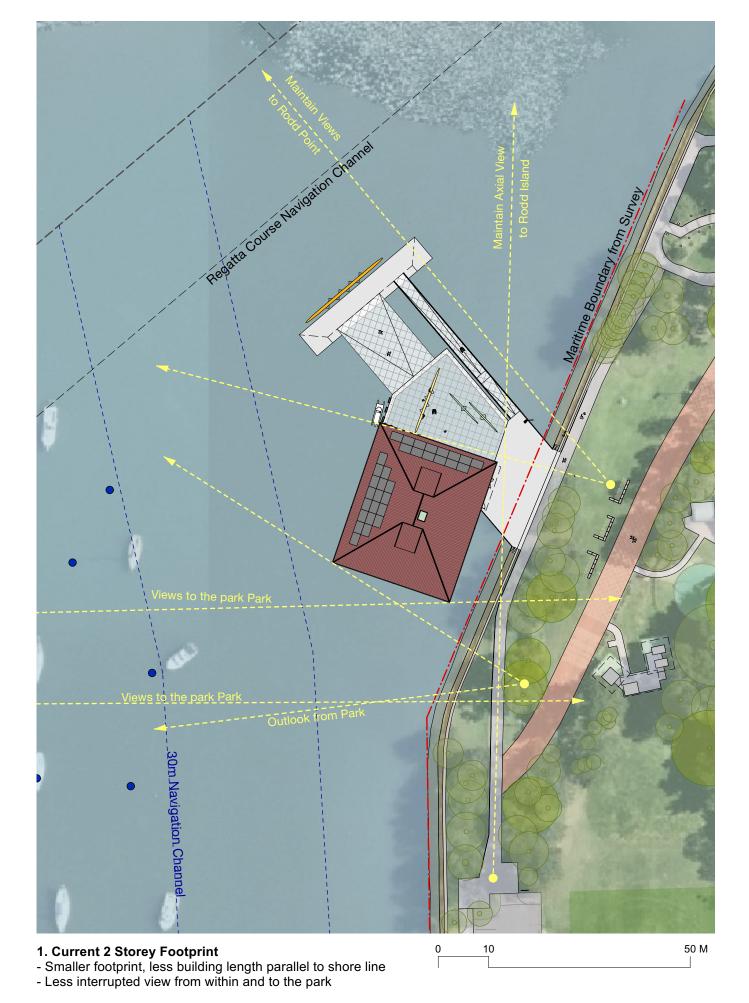

#### Legend

- Project Location
- Existing Parks
- Existing Boat Sheds
- Environmental Protection Zone
- -- Rowing Course
- • Existing Moorings & Navigation Channel
- =\_\_\_\_ Bay Run Loop
- Bus Stop / Route

#### Legend

- Project Location
- Existing Parks
- Existing Boat Sheds
- Environmental Protection Zone
- — Rowing Course
- • Existing Moorings & Navigation Channel

=\_\_\_\_ Bay Run Loop

| 0 | 10 | 50 M |
|---|----|------|
|   |    |      |