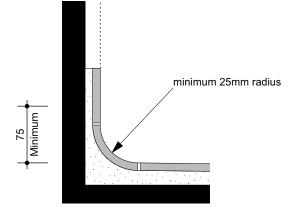

#### Plan Legend

- 1. Double bowl sink with drain board
- 2. Work bench in accordance with AS 4674 2004, with dishwasher and open shelving under
- 3. Upright fridge
- 4. Serving Counter
- 5. Ceramic tile flooring with coving in accordance with AS 4674 2004
- 6. Hand wash basin, soap dispenser and paper hand towel dispenser
- 7. Above bench shelving set 25mm clear of walls