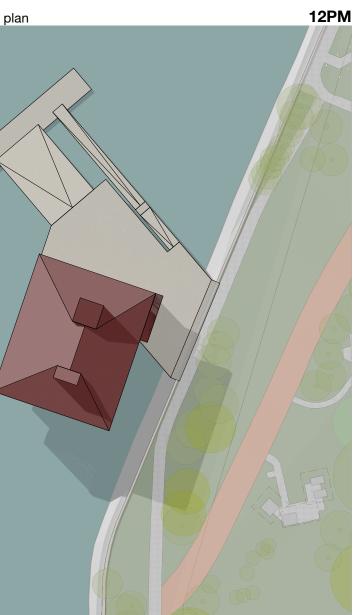

#### Modifications to the Foreshore

The adjacent drawings has been prepared using historic satelilte imagery from 1930 to the present day. Analysis reveals a lineage of landscape modifications and evolving prescence of structures along the foreshore.

#### Legend

Foreshore Public Land

----- Shoreline Pre 1943

Existing Buildings on Foreshore

Former Foreshore Buildings (now demolished)

| 0 | 100 | 200 M |
|---|-----|-------|
|   |     |       |

| y Boat Shed | DRAWING TITLE |         | e Analysis - H | istoric Evolution |
|-------------|---------------|---------|----------------|-------------------|
|             | JOB NO        | DRAWN   | SCALE          | DRAWING NO.       |
|             | 21.66         | BS      | 1:7000 @ A3    | DA 1.04           |
|             | DATE          | CHECKED | PLOT DATE      | REVISION          |
|             | 24/8/22       | PT      | 29/9/2023      | Α                 |