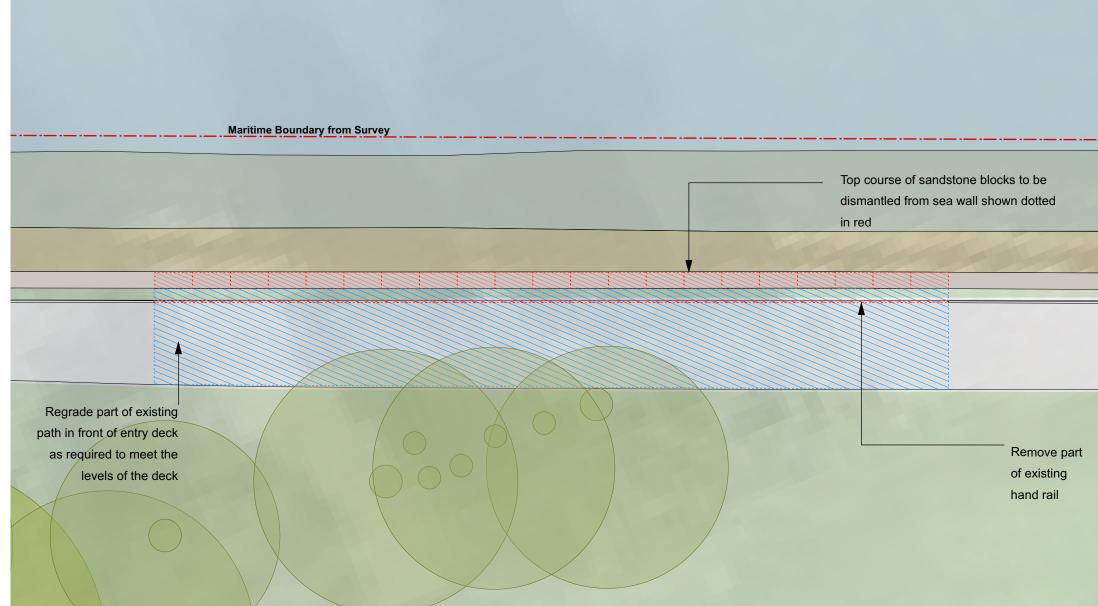

Typical coved wall detail 1:5

1. Elevation of Stone Sea Wall

1. Existing Bay Run Configuration

0 [

| ARCHITECTS:                                                                                                                                                                                                 | °        | REV | DATE    | AMENDMENT                         | AD Abustistum Formed Classed Deep                                                                                                         | MH - Metal Hood                                                          | PROJECT                             | DRAWING TIT | LE       |            |                 |
|-------------------------------------------------------------------------------------------------------------------------------------------------------------------------------------------------------------|----------|-----|---------|-----------------------------------|-------------------------------------------------------------------------------------------------------------------------------------------|--------------------------------------------------------------------------|-------------------------------------|-------------|----------|------------|-----------------|
| hill thalis                                                                                                                                                                                                 | Summer 1 | A   | 31/7/24 | ISSUE FOR DEVELOPMENT APPLICATION | AFD - Aluminium Framed Glazed Door<br>AFG - Aluminium Framed Glazing<br>BAL - Metal Balustrade for compliance with NCC/BCA + AS 1428.1    | MRS - Metal Roof Sheeting<br>PT - Pontoon to Marine Engineers Detail     | Leichhardt Park Community Boat Shed | D           | ismantli | ng Top Cou | rse of Sea Wall |
| ARCHITECTURE + URBAN PROJECTS PTY LTD                                                                                                                                                                       |          |     |         |                                   | <ul> <li>D - Deck. Concrete/Reinforced Fibreglass Floor Grate</li> <li>DP - Downpipe</li> <li>Concrete Mathematical Clandeline</li> </ul> | PV - Photovoltaic panels<br>RC - Reinforced Concrete Floor<br>RMP - Ramp | Leichhardt Park, Lilyfield, NSW     | JOB NO      | DRAWN    | SCALE      | DRAWING NO.     |
| LEVRL 5, 68-72 Venhvorth Avei           Sumy Hils NSW 2010 Australia           To 2/211 627 6 102 / 983 1371           Do not scale                                                                         |          | >   |         |                                   | FC1 - Facade - Metal Cladding<br>FC2 - Facade - Coloured Panel Cladding<br>FRP - Reinforced Fibreglass Floor Grate                        | RWF - Rain Water Tank<br>SCR - Steel Framed Metal Screening              |                                     | 21.66       | VK       | 1:200      | DA 2.14         |
| Company will ne ealward www.niimais.com.du     Company will ne ealward company will ne ealward Authorities' requirements     Comply with relevant Authorities' requirements                                 |          | -   |         |                                   | GU - Gutter<br>GW - Gangway to Marine Engineer's Detail                                                                                   | SK - Skylight<br>ST - Painted steel                                      | CLIENT                              | DATE        | CHECKED  | PLOT DATE  | REVISION        |
| © Copyright in all documents and drawings prepared by Hill Thalis and in any work executed from<br>those documents and drawings shall remain the property of Hill Thalis or on creation vest in Hill Thalis |          |     |         |                                   | HR - Metal handrail for compliance with NCC/BCA + AS 1428.1<br>MD - Perforated Metal Door                                                 | TD - Timber Deck<br>VL - Vinyl Flooring Finish                           | Community Rowing Club               | 17/8/22     | PT       | 26/7/24    | Α               |