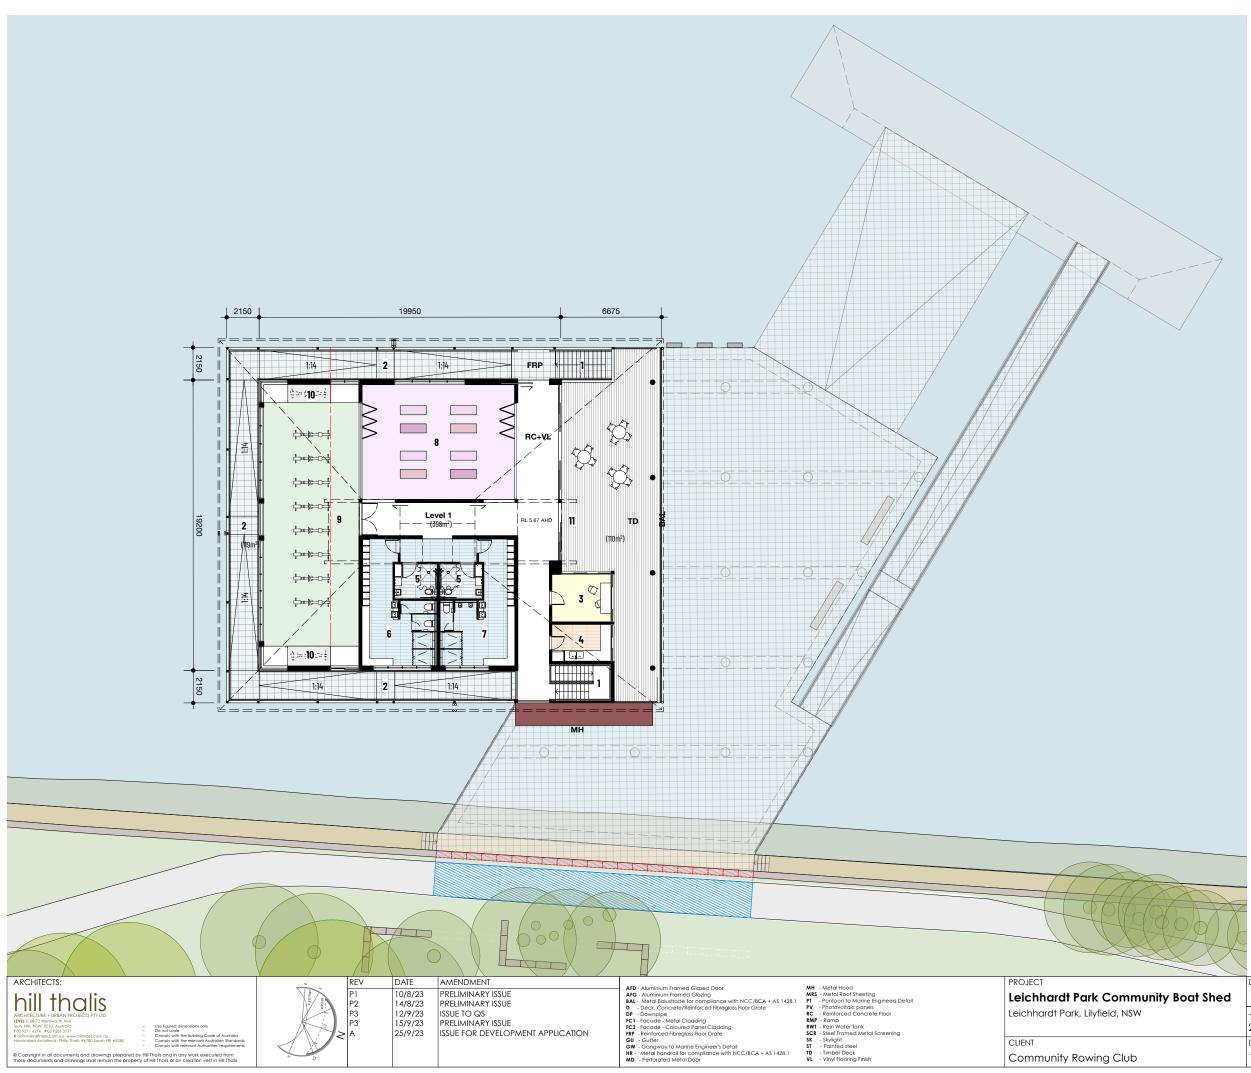

#### Plan Legend

- 1 Exit Stairs
- 2 Undercover entry/exit ramp
- 3 Coaches room
- 4 Kitchenette /Storage
- 5 All gender accessible change room
- 6 Female changroom
- 7 Male change room
- 8 Multipurpose community room
- 9 Indoor rowing room
- **10** Storage Cupboards (half height)
- 11 Deck

0 5 10 M

|             | DRAWING HILE |         |           |                  |
|-------------|--------------|---------|-----------|------------------|
| / Boat Shed |              |         |           | First Floor Plan |
|             | JOB NO       | DRAWN   | SCALE     | DRAWING NO.      |
|             | 21.66        | VK      | 1:250     | DA 2.11          |
|             | DATE         | CHECKED | PLOT DATE | REVISION         |
|             | 17/8/22      | PT      | 29/9/23   | Α                |