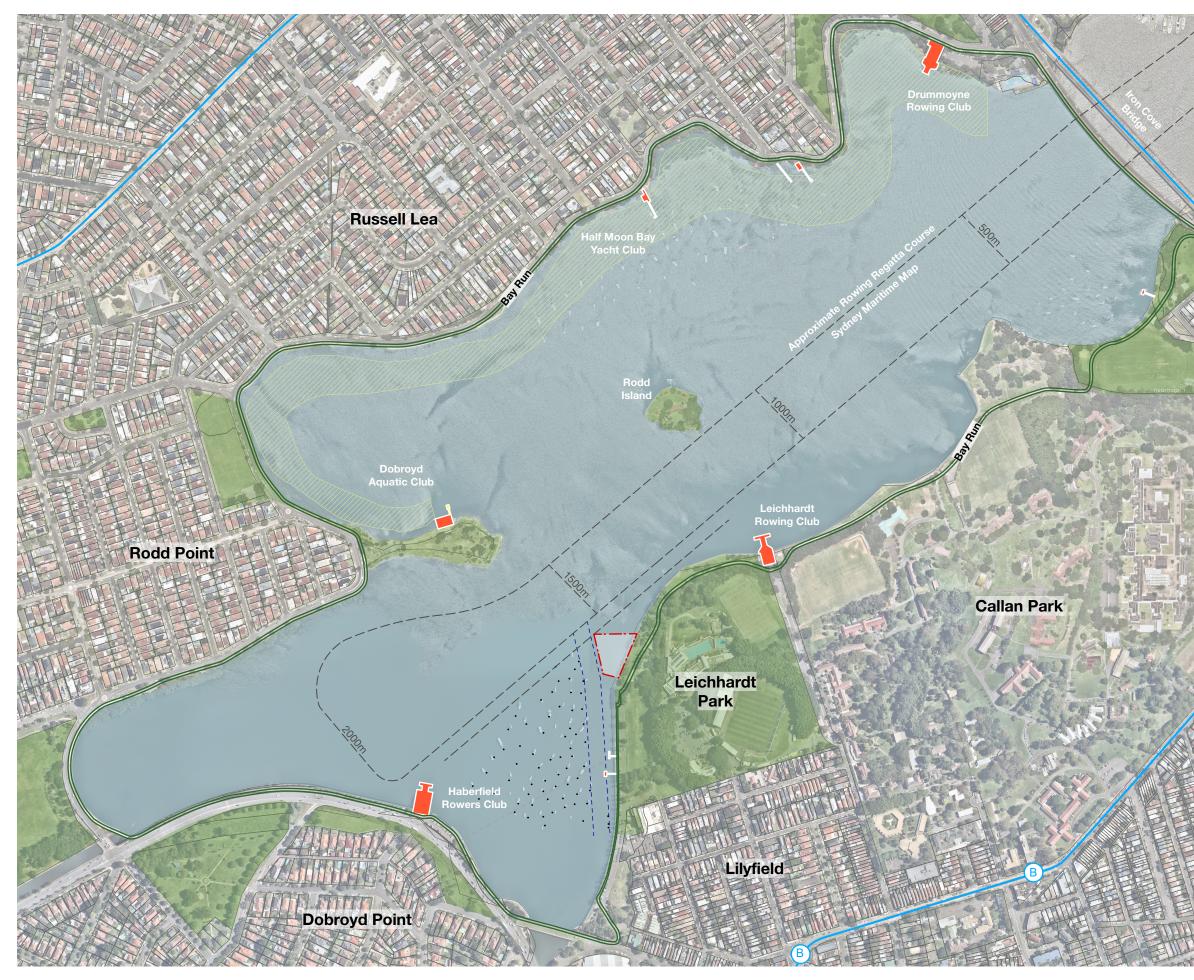

#### Sydney Harbour Context Map

**Rowing Across History in Iron Cove** 

The lower foreshore of Leichhardt Park is largely reclaimed land, with the line of the original foreshore running along the line of the current

Today, Iron Cove contains numerous rowing, sailing and aquatic clubs continuing a long lineage of water use and recreation in Sydney

#### Legend

- Project Location
- Existing Parks
- Existing Boat Sheds
- Environmental Protection Zone
- -- Rowing Course
- • Existing Moorings & Navigation Channel
- =\_\_\_\_ Bay Run Loop
- Bus Stop / Route