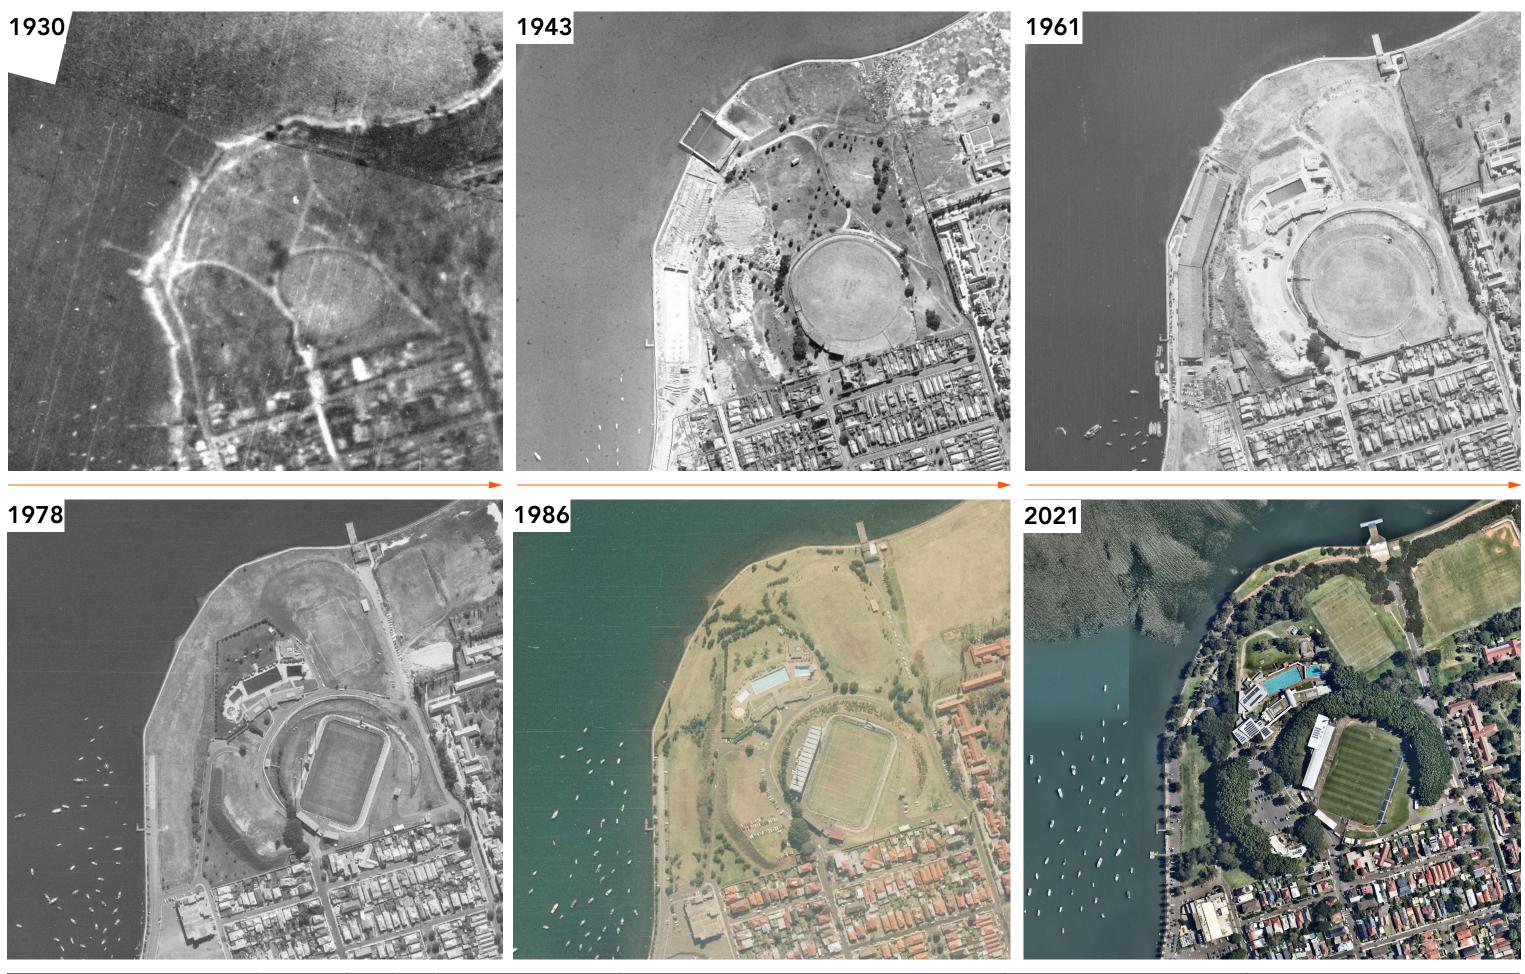

#### Modifications to the Foreshore

The adjacent drawings has been prepared using historic satelilte imagery from 1930 to the present day. Analysis reveals a lineage of landscape modifications and evolving prescence of structures along the foreshore.

#### Legend

Foreshore Public Land

----- Shoreline Pre 1943

Existing Buildings on Foreshore

Former Foreshore Buildings (now demolished)

| 0 | 100 | 200 M |
|---|-----|-------|
|   |     |       |

| y Boat Shed | DRAWING TITLE |         | e Analysis - H | istoric Evolution |
|-------------|---------------|---------|----------------|-------------------|
|             | JOB NO        | DRAWN   | SCALE          | DRAWING NO.       |
|             | 21.66         | BS      | 1:7000 @ A3    | DA 1.04           |
|             | DATE          | CHECKED | PLOT DATE      | REVISION          |
|             | 24/8/22       | PT      | 29/9/2023      | Α                 |