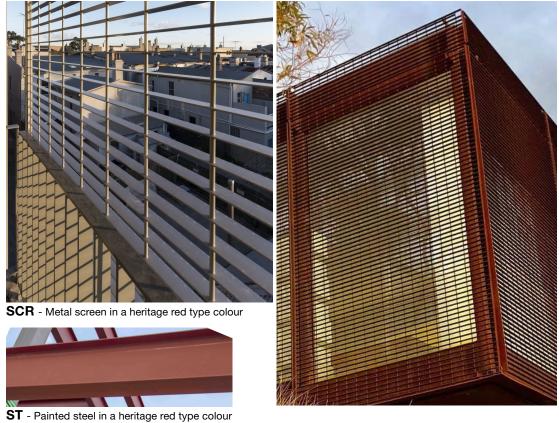

| ARCHITECTS:                                                                                                   |                                                                                                                                                                               | v             | REV | DATE    | AMENDMENT                         | AFD - Aluminium Framed Glazed Door                                                                                                     | MH - Metal Hood                                                           | PROJECT                             | DRAWING TITL | .E      |           |             |
|---------------------------------------------------------------------------------------------------------------|-------------------------------------------------------------------------------------------------------------------------------------------------------------------------------|---------------|-----|---------|-----------------------------------|----------------------------------------------------------------------------------------------------------------------------------------|---------------------------------------------------------------------------|-------------------------------------|--------------|---------|-----------|-------------|
| hill thalis                                                                                                   |                                                                                                                                                                               | ummer<br>iter | A   | 5/12/23 | ISSUE FOR DEVELOPMENT APPLICATION | AFG - Aluminium Framed Glozed boot<br>AFG - Aluminium Framed Glozing<br>BAL - Metal Balustrade for compliance with NCC/BCA + AS 1428.1 | MRS - Metal Roof Sheeting<br>PT - Pontoon to Marine Engineers Detail      | Leichhardt Park Community Boat Shed |              |         |           | Kiosk Plan  |
| ARCHITECTURE + URBAN PROJECTS PTY LTD                                                                         |                                                                                                                                                                               |               |     |         |                                   | D - Deck. Concrete/Reinforced Fibreglass Floor Grate<br>DP - Downpipe                                                                  | PV - Photovoltaic panels<br>RC - Reinforced Concrete Floor                | Leichhardt Park, Lilyfield, NSW     | JOB NO       | DRAWN   | SCALE     | DRAWING NO. |
| LEVEL 5, 68-72 Wentworth Ave<br>Surry Hills NSW 2010 Australia<br>T 02 9211 6276 F 02 9281 3171               | <ul> <li>Use figured dimensions only</li> <li>Do not scale</li> </ul>                                                                                                         | A in a        |     |         |                                   | FC1 - Facade - Metal Cladding<br>FC2 - Facade - Coloured Panel Cladding<br>FRP - Reinforced Fibrealass Floor Grate                     | RMP - Ramp<br>RWT - Rain Water Tank<br>SCR - Steel Framed Metal Screening |                                     | 21.66        | BS      | 1:50      | DA 2.13     |
| E adminilihillhalis.com.au www.hillhalis.com.au<br>Nominated Architects: Philip Thalis #6780 Sarah Hill #5285 | <ul> <li>Comply with the Building Code of Australia</li> <li>Comply with the relevant Australian Standards</li> <li>Comply with relevant Authorities' requirements</li> </ul> |               |     |         |                                   | GU - Gutter<br>GW - Gangway to Marine Engineer's Detail                                                                                | SK - Skylight<br>ST - Painted steel                                       | CLIENT                              | DATE         | CHECKED | PLOT DATE | REVISION    |
| © Copyright in all documents and drawings prepare<br>those documents and drawings shall remain the pro        | d by Hill Thalis and in any work executed from<br>perty of Hill Thalis or on creation vest in Hill Thalis                                                                     |               |     |         |                                   | HR - Metal handrail for compliance with NCC/BCA + AS 1428.1<br>MD - Perforated Metal Door                                              | TD - Timber Deck<br>VL - Vinyl Flooring Finish                            | Community Rowing Club               | 05/12/23     | PT      | 5/12/23   | A           |