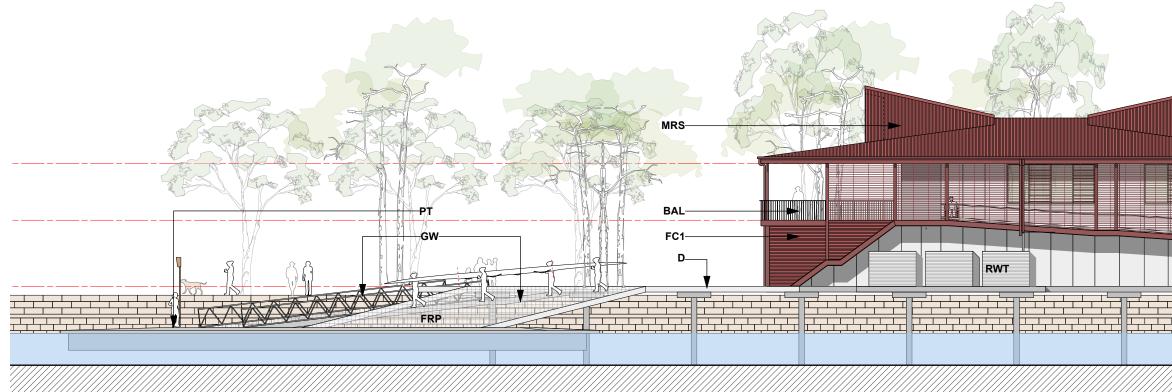

#### Park Side Elevation

Iron Cove Side Elevation

| 0 | 2 | 5 M |
|---|---|-----|
|   |   |     |

0