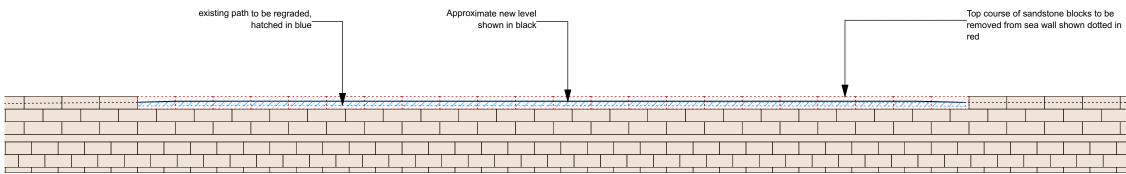

Typical coved wall detail 1:5

1. Elevation of Stone Sea Wall

1. Existing Bay Run Configuration

0 [

| ARCHITECTS:                                                                                                                                                                                                 | °        | REV | DATE    | AMENDMENT                         | AD Abustistum Formed Classed Deep                                                                                                         | MH - Metal Hood                                                          | PROJECT                             | DRAWING TIT | LE       |            |                 |
|-------------------------------------------------------------------------------------------------------------------------------------------------------------------------------------------------------------|----------|-----|---------|-----------------------------------|-------------------------------------------------------------------------------------------------------------------------------------------|--------------------------------------------------------------------------|-------------------------------------|-------------|----------|------------|-----------------|
| hill thalis                                                                                                                                                                                                 | Summer 1 | A   | 31/7/24 | ISSUE FOR DEVELOPMENT APPLICATION | AFD - Aluminium Framed Glazed Door<br>AFG - Aluminium Framed Glazing<br>BAL - Metal Balustrade for compliance with NCC/BCA + AS 1428.1    | MRS - Metal Roof Sheeting<br>PT - Pontoon to Marine Engineers Detail     | Leichhardt Park Community Boat Shed | D           | ismantli | ng Top Cou | rse of Sea Wall |
| ARCHITECTURE + URBAN PROJECTS PTY LTD                                                                                                                                                                       |          |     |         |                                   | <ul> <li>D - Deck. Concrete/Reinforced Fibreglass Floor Grate</li> <li>DP - Downpipe</li> <li>Concrete Mathematical Clandeline</li> </ul> | PV - Photovoltaic panels<br>RC - Reinforced Concrete Floor<br>RMP - Ramp | Leichhardt Park, Lilyfield, NSW     | JOB NO      | DRAWN    | SCALE      | DRAWING NO.     |
| LEVRL 5, 68-72 Venhvorth Avei           Sumy Hils NSW 2010 Australia           To 2/211 627 6 102 / 983 1371           Do not scale                                                                         |          | >   |         |                                   | FC1 - Facade - Metal Cladding<br>FC2 - Facade - Coloured Panel Cladding<br>FRP - Reinforced Fibreglass Floor Grate                        | RWF - Rain Water Tank<br>SCR - Steel Framed Metal Screening              |                                     | 21.66       | VK       | 1:200      | DA 2.14         |
| Company will ne ealward www.niimais.com.du     Company will ne ealward company will ne ealward Authorities' requirements     Comply with relevant Authorities' requirements                                 |          | -   |         |                                   | GU - Gutter<br>GW - Gangway to Marine Engineer's Detail                                                                                   | SK - Skylight<br>ST - Painted steel                                      | CLIENT                              | DATE        | CHECKED  | PLOT DATE  | REVISION        |
| © Copyright in all documents and drawings prepared by Hill Thalis and in any work executed from<br>those documents and drawings shall remain the property of Hill Thalis or on creation vest in Hill Thalis |          |     |         |                                   | HR - Metal handrail for compliance with NCC/BCA + AS 1428.1<br>MD - Perforated Metal Door                                                 | TD - Timber Deck<br>VL - Vinyl Flooring Finish                           | Community Rowing Club               | 17/8/22     | PT       | 26/7/24    | Α               |