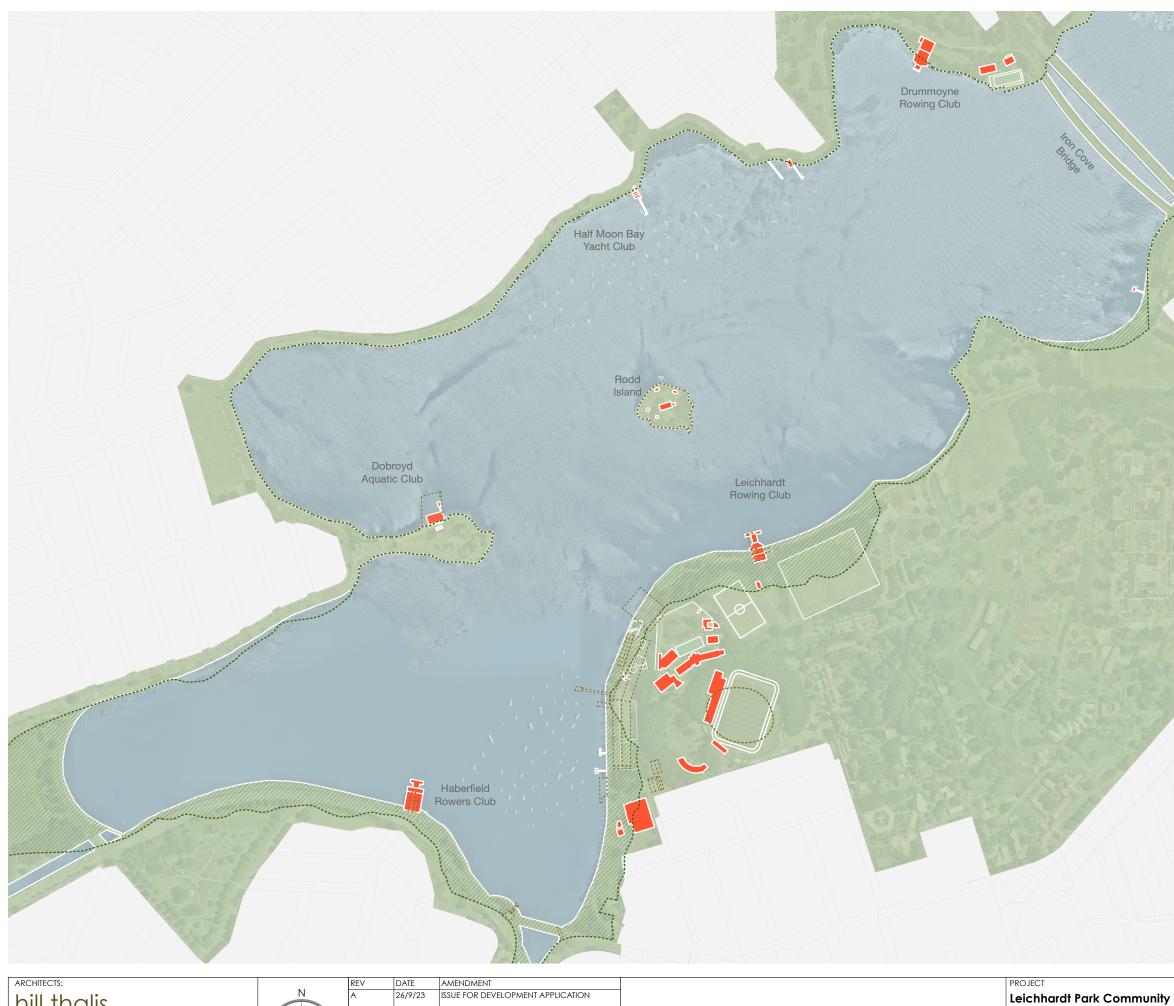

#### Legend

- Project Location
- Existing Parks
- Existing Boat Sheds
- Environmental Protection Zone
- -- Rowing Course
- • Existing Moorings & Navigation Channel
- =\_\_\_\_ Bay Run Loop
- Bus Stop / Route

#### Legend

DRAWING TITLE

-- Rowing Course

- • - Existing Moorings & Navigation Channel

| 0 | 10 | 50 M |
|---|----|------|
|   |    |      |
|   |    |      |

| ed |         |         |           | Site Plan   |
|----|---------|---------|-----------|-------------|
|    | JOB NO  | DRAWN   | SCALE     | DRAWING NO. |
|    | 21.66   | VK      | 1:750     | DA 2.01     |
|    | DATE    | CHECKED | PLOT DATE | REVISION    |
|    | 17/8/22 | PT      | 29/9/23   | Α           |
|    |         |         |           |             |