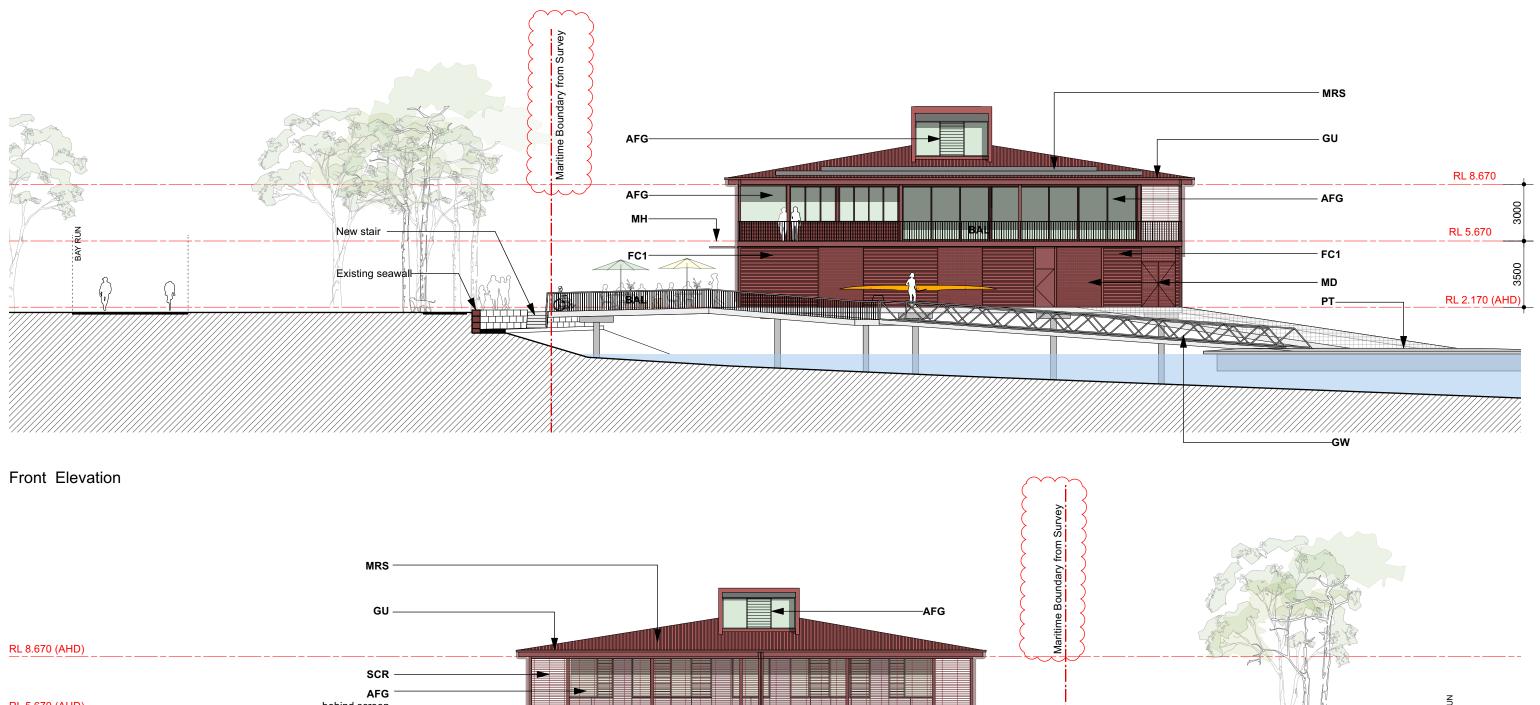

| ARCHITECTS:                                                                                                   |                                                                                                                                                                               | v             | REV | DATE    | AMENDMENT                         | AFD - Aluminium Framed Glazed Door                                                                                                     | MH - Metal Hood                                                           | PROJECT                             | DRAWING TITL | .E      |           |             |
|---------------------------------------------------------------------------------------------------------------|-------------------------------------------------------------------------------------------------------------------------------------------------------------------------------|---------------|-----|---------|-----------------------------------|----------------------------------------------------------------------------------------------------------------------------------------|---------------------------------------------------------------------------|-------------------------------------|--------------|---------|-----------|-------------|
| hill thalis                                                                                                   |                                                                                                                                                                               | ummer<br>iter | A   | 5/12/23 | ISSUE FOR DEVELOPMENT APPLICATION | AFG - Aluminium Framed Glozed boot<br>AFG - Aluminium Framed Glozing<br>BAL - Metal Balustrade for compliance with NCC/BCA + AS 1428.1 | MRS - Metal Roof Sheeting<br>PT - Pontoon to Marine Engineers Detail      | Leichhardt Park Community Boat Shed |              |         |           | Kiosk Plan  |
| ARCHITECTURE + URBAN PROJECTS PTY LTD                                                                         |                                                                                                                                                                               |               |     |         |                                   | D - Deck. Concrete/Reinforced Fibreglass Floor Grate<br>DP - Downpipe                                                                  | PV - Photovoltaic panels<br>RC - Reinforced Concrete Floor                | Leichhardt Park, Lilyfield, NSW     | JOB NO       | DRAWN   | SCALE     | DRAWING NO. |
| LEVEL 5, 68-72 Wentworth Ave<br>Surry Hills NSW 2010 Australia<br>T 02 9211 6276 F 02 9281 3171               | <ul> <li>Use figured dimensions only</li> <li>Do not scale</li> </ul>                                                                                                         | A in a        |     |         |                                   | FC1 - Facade - Metal Cladding<br>FC2 - Facade - Coloured Panel Cladding<br>FRP - Reinforced Fibrealass Floor Grate                     | RMP - Ramp<br>RWT - Rain Water Tank<br>SCR - Steel Framed Metal Screening |                                     | 21.66        | BS      | 1:50      | DA 2.13     |
| E adminilihillhalis.com.au www.hillhalis.com.au<br>Nominated Architects: Philip Thalis #6780 Sarah Hill #5285 | <ul> <li>Comply with the Building Code of Australia</li> <li>Comply with the relevant Australian Standards</li> <li>Comply with relevant Authorities' requirements</li> </ul> |               |     |         |                                   | GU - Gutter<br>GW - Gangway to Marine Engineer's Detail                                                                                | SK - Skylight<br>ST - Painted steel                                       | CLIENT                              | DATE         | CHECKED | PLOT DATE | REVISION    |
| © Copyright in all documents and drawings prepare<br>those documents and drawings shall remain the pro        | d by Hill Thalis and in any work executed from<br>perty of Hill Thalis or on creation vest in Hill Thalis                                                                     |               |     |         |                                   | HR - Metal handrail for compliance with NCC/BCA + AS 1428.1<br>MD - Perforated Metal Door                                              | TD - Timber Deck<br>VL - Vinyl Flooring Finish                            | Community Rowing Club               | 05/12/23     | PT      | 5/12/23   | A           |

Typical coved wall detail 1:5

1. Elevation of Stone Sea Wall

1. Existing Bay Run Configuration

0 [

| ARCHITECTS:                                                                                                                                                                                                 | °        | REV | DATE    | AMENDMENT                         | AD Abustistum Formed Classed Deep                                                                                                         | MH - Metal Hood                                                          | PROJECT                             | DRAWING TIT | LE       |            |                 |
|-------------------------------------------------------------------------------------------------------------------------------------------------------------------------------------------------------------|----------|-----|---------|-----------------------------------|-------------------------------------------------------------------------------------------------------------------------------------------|--------------------------------------------------------------------------|-------------------------------------|-------------|----------|------------|-----------------|
| hill thalis                                                                                                                                                                                                 | Summer 1 | A   | 31/7/24 | ISSUE FOR DEVELOPMENT APPLICATION | AFD - Aluminium Framed Glazed Door<br>AFG - Aluminium Framed Glazing<br>BAL - Metal Balustrade for compliance with NCC/BCA + AS 1428.1    | MRS - Metal Roof Sheeting<br>PT - Pontoon to Marine Engineers Detail     | Leichhardt Park Community Boat Shed | D           | ismantli | ng Top Cou | rse of Sea Wall |
| ARCHITECTURE + URBAN PROJECTS PTY LTD                                                                                                                                                                       |          |     |         |                                   | <ul> <li>D - Deck. Concrete/Reinforced Fibreglass Floor Grate</li> <li>DP - Downpipe</li> <li>Concrete Mathematical Clandeline</li> </ul> | PV - Photovoltaic panels<br>RC - Reinforced Concrete Floor<br>RMP - Ramp | Leichhardt Park, Lilyfield, NSW     | JOB NO      | DRAWN    | SCALE      | DRAWING NO.     |
| LEVRL 5, 68-72 Venhvorth Avei           Sumy Hils NSW 2010 Australia           To 2/211 627 6 102 / 983 1371           Do not scale                                                                         |          | >   |         |                                   | FC1 - Facade - Metal Cladding<br>FC2 - Facade - Coloured Panel Cladding<br>FRP - Reinforced Fibreglass Floor Grate                        | RWF - Rain Water Tank<br>SCR - Steel Framed Metal Screening              |                                     | 21.66       | VK       | 1:200      | DA 2.14         |
| Company will ne ealward www.niimais.com.du     Company will ne ealward company will ne ealward Authorities' requirements     Comply with relevant Authorities' requirements                                 |          | -   |         |                                   | GU - Gutter<br>GW - Gangway to Marine Engineer's Detail                                                                                   | SK - Skylight<br>ST - Painted steel                                      | CLIENT                              | DATE        | CHECKED  | PLOT DATE  | REVISION        |
| © Copyright in all documents and drawings prepared by Hill Thalis and in any work executed from<br>those documents and drawings shall remain the property of Hill Thalis or on creation vest in Hill Thalis |          |     |         |                                   | HR - Metal handrail for compliance with NCC/BCA + AS 1428.1<br>MD - Perforated Metal Door                                                 | TD - Timber Deck<br>VL - Vinyl Flooring Finish                           | Community Rowing Club               | 17/8/22     | PT       | 26/7/24    | Α               |