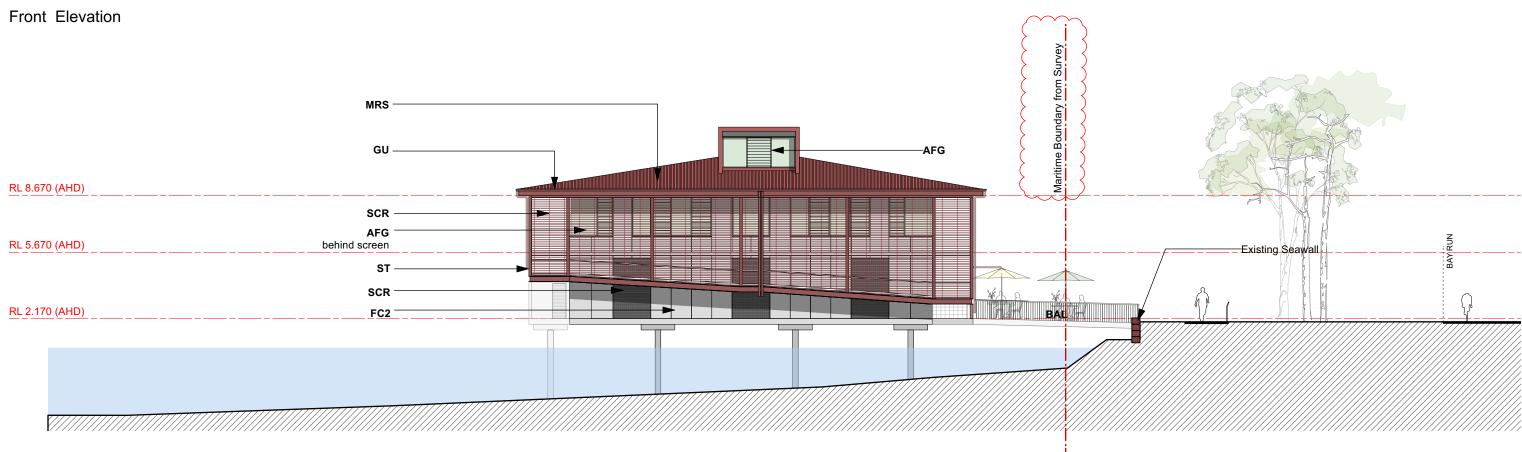

#### Park Side Elevation

Iron Cove Side Elevation

| 0 | 2 | 5 M |
|---|---|-----|
|   |   |     |

0

### Issue for Development Application

| ARCHITECTS:                                                                                                                                                                                                                                                                                                                                                                                                     | REV DATE              | AMENDMENT                                              | AFD - Aluminium Framed Glazed Door                                                                                                                                                                                                                                                                                                                         | MH - Metal Hood                                                                                                                                                                                                                                        | PROJECT                                                      |
|-----------------------------------------------------------------------------------------------------------------------------------------------------------------------------------------------------------------------------------------------------------------------------------------------------------------------------------------------------------------------------------------------------------------|-----------------------|--------------------------------------------------------|------------------------------------------------------------------------------------------------------------------------------------------------------------------------------------------------------------------------------------------------------------------------------------------------------------------------------------------------------------|--------------------------------------------------------------------------------------------------------------------------------------------------------------------------------------------------------------------------------------------------------|--------------------------------------------------------------|
| bill that         Construction           ACHTECTURE         + Ute Shan PROJECTS PTV LD           LVGL 4.16 Folder Street         - Ute Figured dimensions only           Stry Hills, HW2 of 20 Adataban         - De not scale           FIG 2011 427: FIG 2013 131         - De not scale           Nommeted Advecticts: Philp Finder Stream Hill # 5432         - Compty with the relevant Adataban Standards | P1 9/8/23<br>A 25/9/2 | PRELIMINARY ISSUE<br>ISSUE FOR DEVELOPMENT APPLICATION | AFG - Aluminium framed Glazing<br>BAL - Metal Balustrade for compliance with NCC/BCA + AS 1428.1<br>D - Deck. Concrete/Reinforced Fibreglass Floor Grate<br>DP - Downpipe<br>FC1 - Facade - Metal Cladding<br>FC2 - Facade - Coloured Panel Cladding<br>FRP - Reinforced Fibreglass Floor Grate<br>GU - Gutter<br>GW - Ganqway to Marine Engineer's Detail | MRS - Metal Roof Sheeting<br>PT - Pontoon to Marine Engineers Detail<br>PV - Photovoltaic panels<br>RC - Reinforced Concrete Floor<br>RMP - Ramp<br>RWT - Rain Water Tank<br>SCR - Steel Framed Metal Screening<br>SK - Skylight<br>ST - Panited steel | Leichhardt Park Community<br>Leichhardt Park, Lilyfield, NSW |
| <ul> <li>Comply with relevant Authoffiles' requirements</li> <li>Copylight in all documents and drawings prepared by HII Thalis and in any work executed from those documents and drawings shall remain the property of HII Thalis or on creation yeat in HII Thalis</li> </ul>                                                                                                                                 |                       |                                                        | HR - Metal handrail for compliance with NCC/BCA + AS 1428.1<br>MD - Perforated Metal Door                                                                                                                                                                                                                                                                  | TD - Timber Deck<br>VL - Vinyl Flooring Finish                                                                                                                                                                                                         | Community Rowing Club                                        |