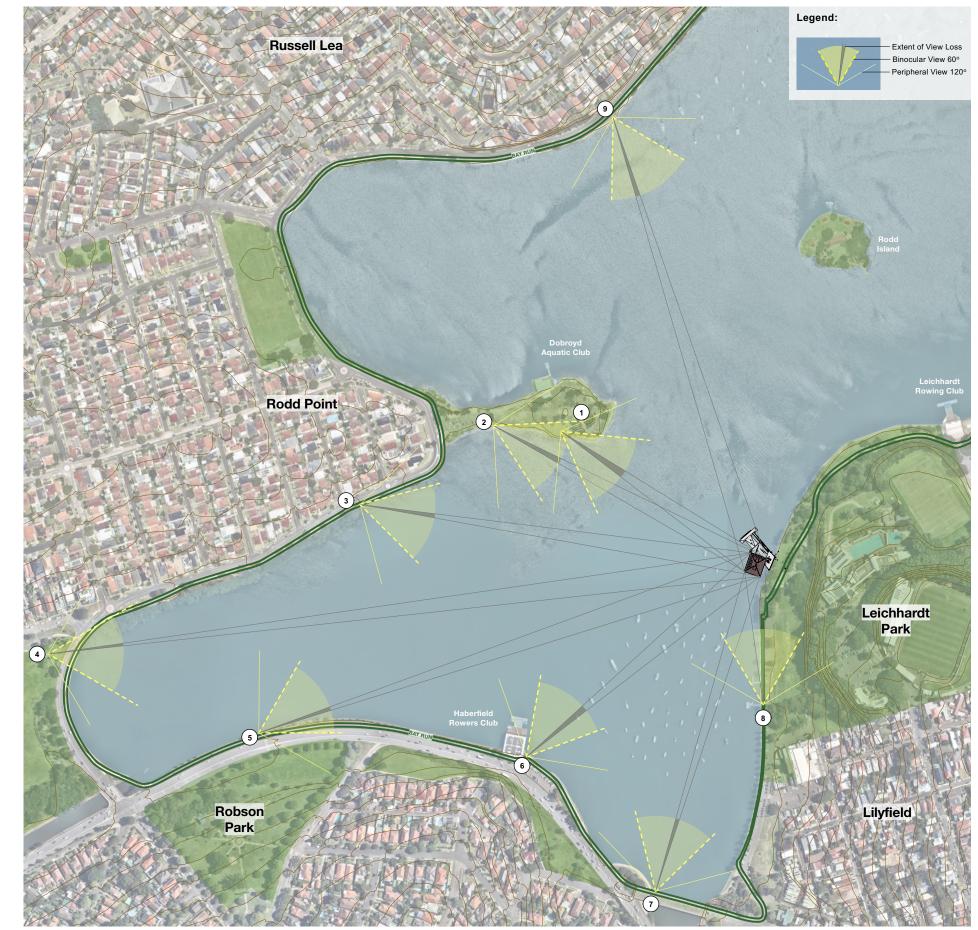

oximate prescence in peripheral view cone = 3.8%
- (7) <u>Hawthorn Canal Bridge Public Seat</u> Distance to proposed development = >480m Approximate prescence in peripheral view cone = 2.3%
- (8) Bay Run Maliyawul Street Distance to proposed development = >100m Approximate prescence in peripheral view cone = view obscured by trees
- 9 <u>Henley Marine Drive, Russell Lea Public Seat</u> Distance to proposed development = >600m Approximate prescence in peripheral view cone = **2.5%**

\*associated photographs on following page

#### **Potential View Impact**

Potential visible prominence (view impact) is estimated to be low from the majority of view locations tested. The extent of physical prescence in the view cones identified are consistently measured to be less than 5% of the view cone.



100 200 M

0

| ARCHITECTS: