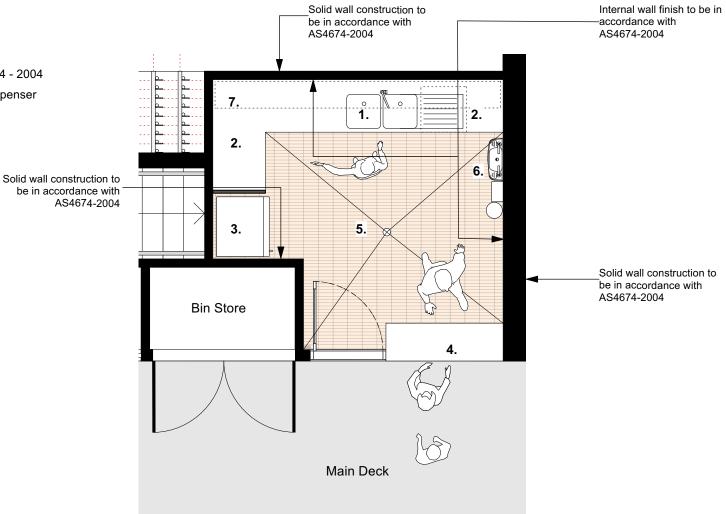

#### Plan Legend

- 1 Entry foyer
- 2 Undercover entry/exit ramp
- 3 Waste storage
- 4 Exit stairs
- 5 Oar storage
- 6 Kiosk
- 7 All gender accessible change room
- 8 Storage cupboard
- 9 Work bench
- 10 Wash down area
- 11 Rain water re use tank

#### Plan Legend

- 1. Double bowl sink with drain board
- 2. Work bench in accordance with AS 4674 2004, with dishwasher and open shelving under
- 3. Upright fridge
- 4. Serving Counter
- 5. Ceramic tile flooring with coving in accordance with AS 4674 2004
- 6. Hand wash basin, soap dispenser and paper hand towel dispenser
- 7. Above bench shelving set 25mm clear of walls