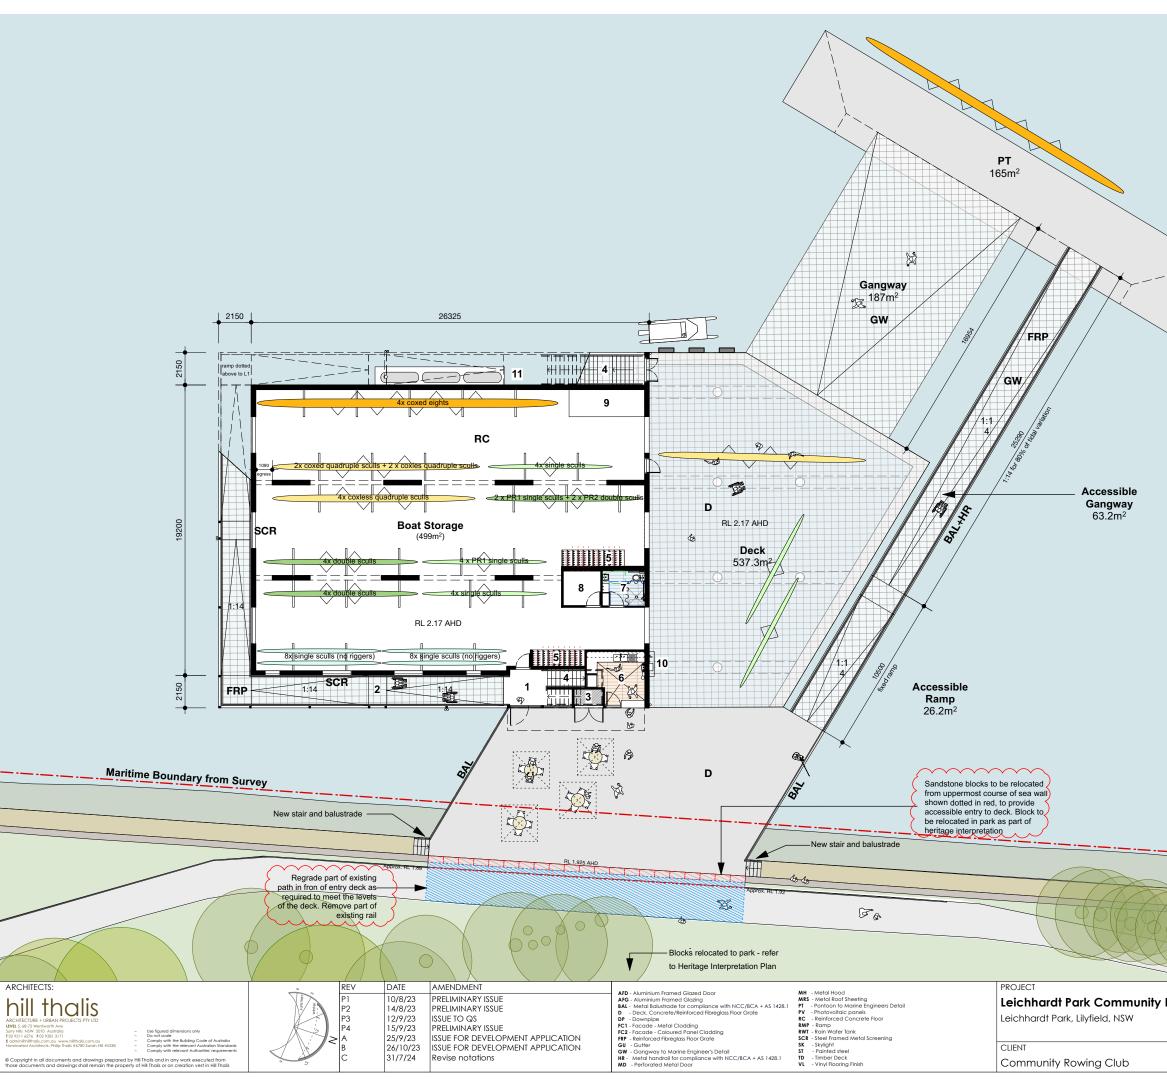

#### Plan Legend

- 1 Entry foyer
- 2 Undercover entry/exit ramp
- 3 Waste storage
- 4 Exit stairs
- 5 Oar storage
- 6 Kiosk
- 7 All gender accessible change room
- 8 Storage cupboard
- 9 Work bench
- 10 Wash down area
- 11 Rain water re use tank

| DRAWING IIILE |                         | Grou                          | und Floor Plan                                                         |
|---------------|-------------------------|-------------------------------|------------------------------------------------------------------------|
| JOB NO        | DRAWN                   | SCALE                         | DRAWING NO.                                                            |
| 21.66         | VK                      | 1:250                         | DA 2.10                                                                |
| DATE          | CHECKED                 | PLOT DATE                     | REVISION                                                               |
| 17/8/22       | PT                      | 26/7/24                       | C                                                                      |
|               | JOB NO<br>21.66<br>DATE | 21.66   VK     DATE   CHECKED | Grou<br>JOB NO DRAWN SCALE<br>21.66 VK 1:250<br>DATE CHECKED PLOT DATE |