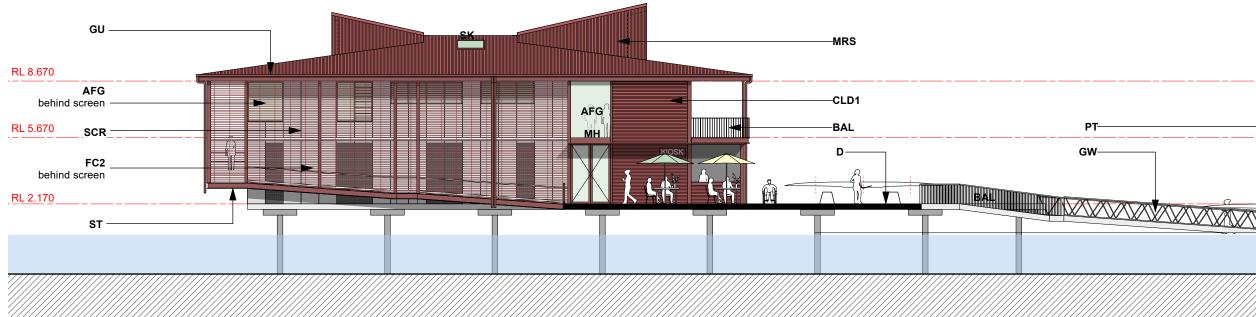

| ) | 1 | 2 M |
|---|---|-----|
|   |   |     |

| Rear Elevation                                                                                                                                                                                                                                                                                                                                                                                                                                                                                                                                                                                                                                                                                                                                                                                                                                                                                                                                                                                                                                                                                                                                                                                                                                                                                                                                                                                                                                                                                                                                                                                                                                                                                                                                                                                                                                                                                                                                                                                                                                                                                                                 | 0 2   | 5 M                                                                |                                                                                                                                                            |                                                                                                                              | -                               |
|--------------------------------------------------------------------------------------------------------------------------------------------------------------------------------------------------------------------------------------------------------------------------------------------------------------------------------------------------------------------------------------------------------------------------------------------------------------------------------------------------------------------------------------------------------------------------------------------------------------------------------------------------------------------------------------------------------------------------------------------------------------------------------------------------------------------------------------------------------------------------------------------------------------------------------------------------------------------------------------------------------------------------------------------------------------------------------------------------------------------------------------------------------------------------------------------------------------------------------------------------------------------------------------------------------------------------------------------------------------------------------------------------------------------------------------------------------------------------------------------------------------------------------------------------------------------------------------------------------------------------------------------------------------------------------------------------------------------------------------------------------------------------------------------------------------------------------------------------------------------------------------------------------------------------------------------------------------------------------------------------------------------------------------------------------------------------------------------------------------------------------|-------|--------------------------------------------------------------------|------------------------------------------------------------------------------------------------------------------------------------------------------------|------------------------------------------------------------------------------------------------------------------------------|---------------------------------|
|                                                                                                                                                                                                                                                                                                                                                                                                                                                                                                                                                                                                                                                                                                                                                                                                                                                                                                                                                                                                                                                                                                                                                                                                                                                                                                                                                                                                                                                                                                                                                                                                                                                                                                                                                                                                                                                                                                                                                                                                                                                                                                                                |       |                                                                    | Issue for Developm                                                                                                                                         | ent Application                                                                                                              |                                 |
| ARCHITECTS:                                                                                                                                                                                                                                                                                                                                                                                                                                                                                                                                                                                                                                                                                                                                                                                                                                                                                                                                                                                                                                                                                                                                                                                                                                                                                                                                                                                                                                                                                                                                                                                                                                                                                                                                                                                                                                                                                                                                                                                                                                                                                                                    | REV D | ATE AMENDMENT                                                      | AFD - Aluminium Framed Glazed Door                                                                                                                         | MH - Metal Hood                                                                                                              | PROJECT                         |
| hill thalis                                                                                                                                                                                                                                                                                                                                                                                                                                                                                                                                                                                                                                                                                                                                                                                                                                                                                                                                                                                                                                                                                                                                                                                                                                                                                                                                                                                                                                                                                                                                                                                                                                                                                                                                                                                                                                                                                                                                                                                                                                                                                                                    |       | /8/23 PRELIMINARY ISSUE<br>5/9/23 ISSUE FOR DEVELOPMENT APPLICATIO | AFG - Aluminium Framed Glazing     BAL - Metal Balustrade for compliance with NCC/BCA + AS 1428.1     D - Deck. Concrete/Reinforced Fibreglass Floor Grate | MRS - Metal Roof Sheeting<br>PT - Pontoon to Marine Engineers Detail<br>PV - Photovoltaic panels                             | Leichhardt Park Community       |
| ARCHITECTURE + URBAN PROJECTS PTV LID LEVEL 4.15 Fouter Steet Surry Vills NW 2010 Autorials T02 271 627 6 402 293 1371 Complexitive Computer Villament Computer Villa |       | 1/7/24 Maritime Boundary                                           | DP - Downpipe<br>FC1 - Facade - Metal Cladding<br>FC2 - Facade - Coloured Panel Cladding<br>FRP - Reinforced Fibreglass Floor Grate<br>GU - Gutter         | RC - Reinforced Concrete Floor<br>RMP - Ramp<br>RWT - Rain Water Tank<br>SCR - Steel Framed Metal Screening<br>SK - Skylkaht | Leichhardt Park, Lilyfield, NSW |
| Nominated Architects: Philip Thalis #6780 Sarah Hill #5285 - Comply with the relevant Australian Standards - Comply with relevant Australian Standards                                                                                                                                                                                                                                                                                                                                                                                                                                                                                                                                                                                                                                                                                                                                                                                                                                                                                                                                                                                                                                                                                                                                                                                                                                                                                                                                                                                                                                                                                                                                                                                                                                                                                                                                                                                                                                                                                                                                                                         |       |                                                                    | GW - Gangway to Marine Engineer's Detail<br>HR - Metal handrail for compliance with NCC/BCA + A\$ 1428.1                                                   | ST - Painted steel<br>TD - Timber Deck                                                                                       | CLIENT                          |
| © Copyright in all documents and drawings prepared by Hill Thalis and in any work executed from<br>those documents and drawings shall remain the property of Hill Thalis or on creation vest in Hill Thalis                                                                                                                                                                                                                                                                                                                                                                                                                                                                                                                                                                                                                                                                                                                                                                                                                                                                                                                                                                                                                                                                                                                                                                                                                                                                                                                                                                                                                                                                                                                                                                                                                                                                                                                                                                                                                                                                                                                    |       |                                                                    | MD - Perforated Metal Door                                                                                                                                 | VL - Vinyi Flooring Finish                                                                                                   | Community Rowing Club           |

|             | DRAWING TITLE |         |            |                |
|-------------|---------------|---------|------------|----------------|
| / Boat Shed |               |         | Front + F  | Rear Elevation |
|             | JOB NO        | DRAWN   | SCALE      | DRAWING NO.    |
|             | 21.66         | BS      | 1:200 @ A3 | DA 2.20        |
|             | DATE          | CHECKED | PLOT DATE  | REVISION       |
|             | 24/8/22       | PT      | 26/7/24    | В              |