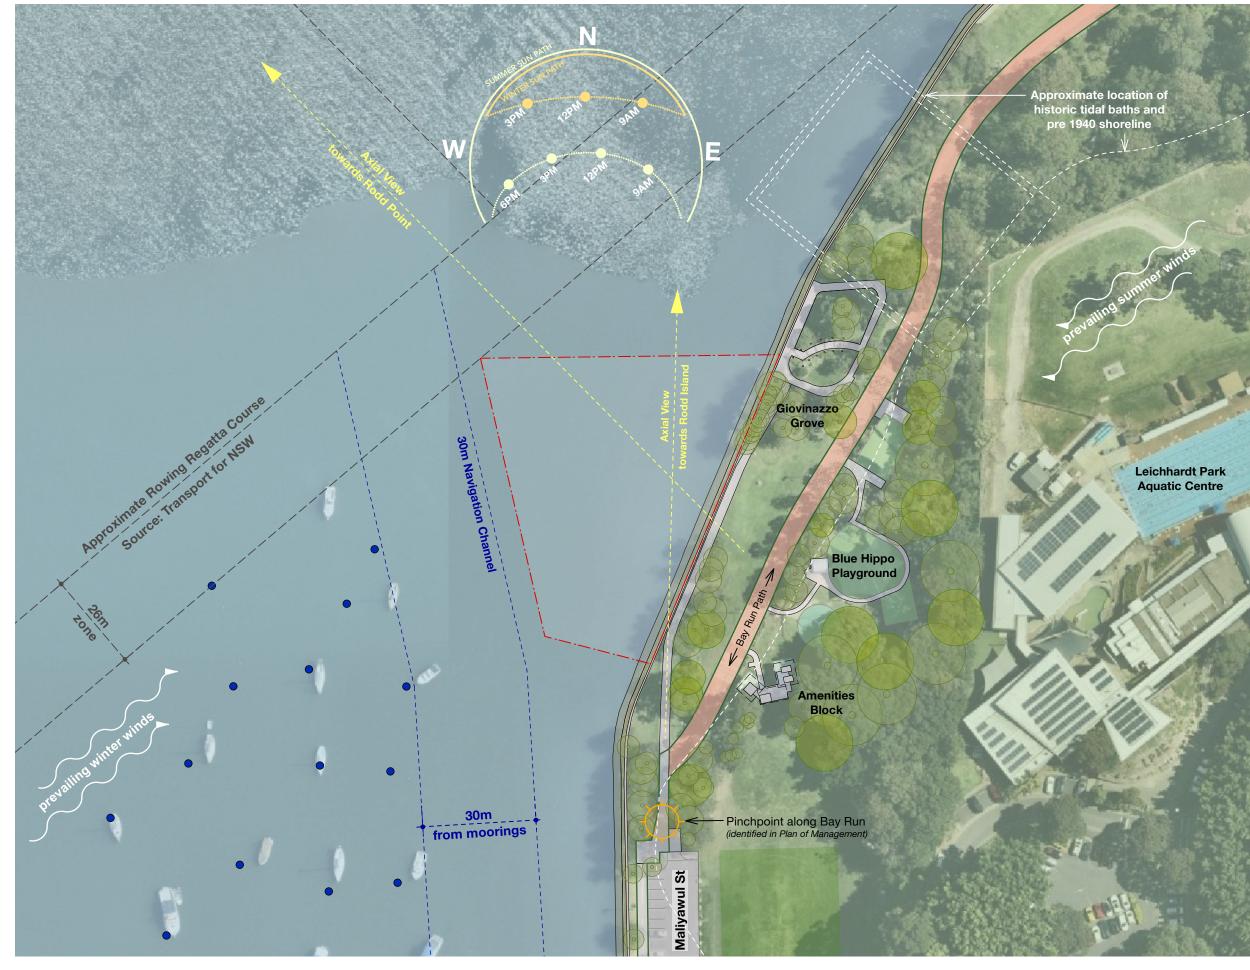

#### Legend

- Project Location
- Existing Parks
- Existing Boat Sheds
- Environmental Protection Zone
- -- Rowing Course
- • Existing Moorings & Navigation Channel
- =\_\_\_\_ Bay Run Loop
- Bus Stop / Route

#### Legend

- Project Location
- Existing Parks
- Existing Boat Sheds
- Environmental Protection Zone
- — Rowing Course
- • Existing Moorings & Navigation Channel

=\_\_\_\_ Bay Run Loop

| 0 | 10 | 50 M |
|---|----|------|
|   |    |      |