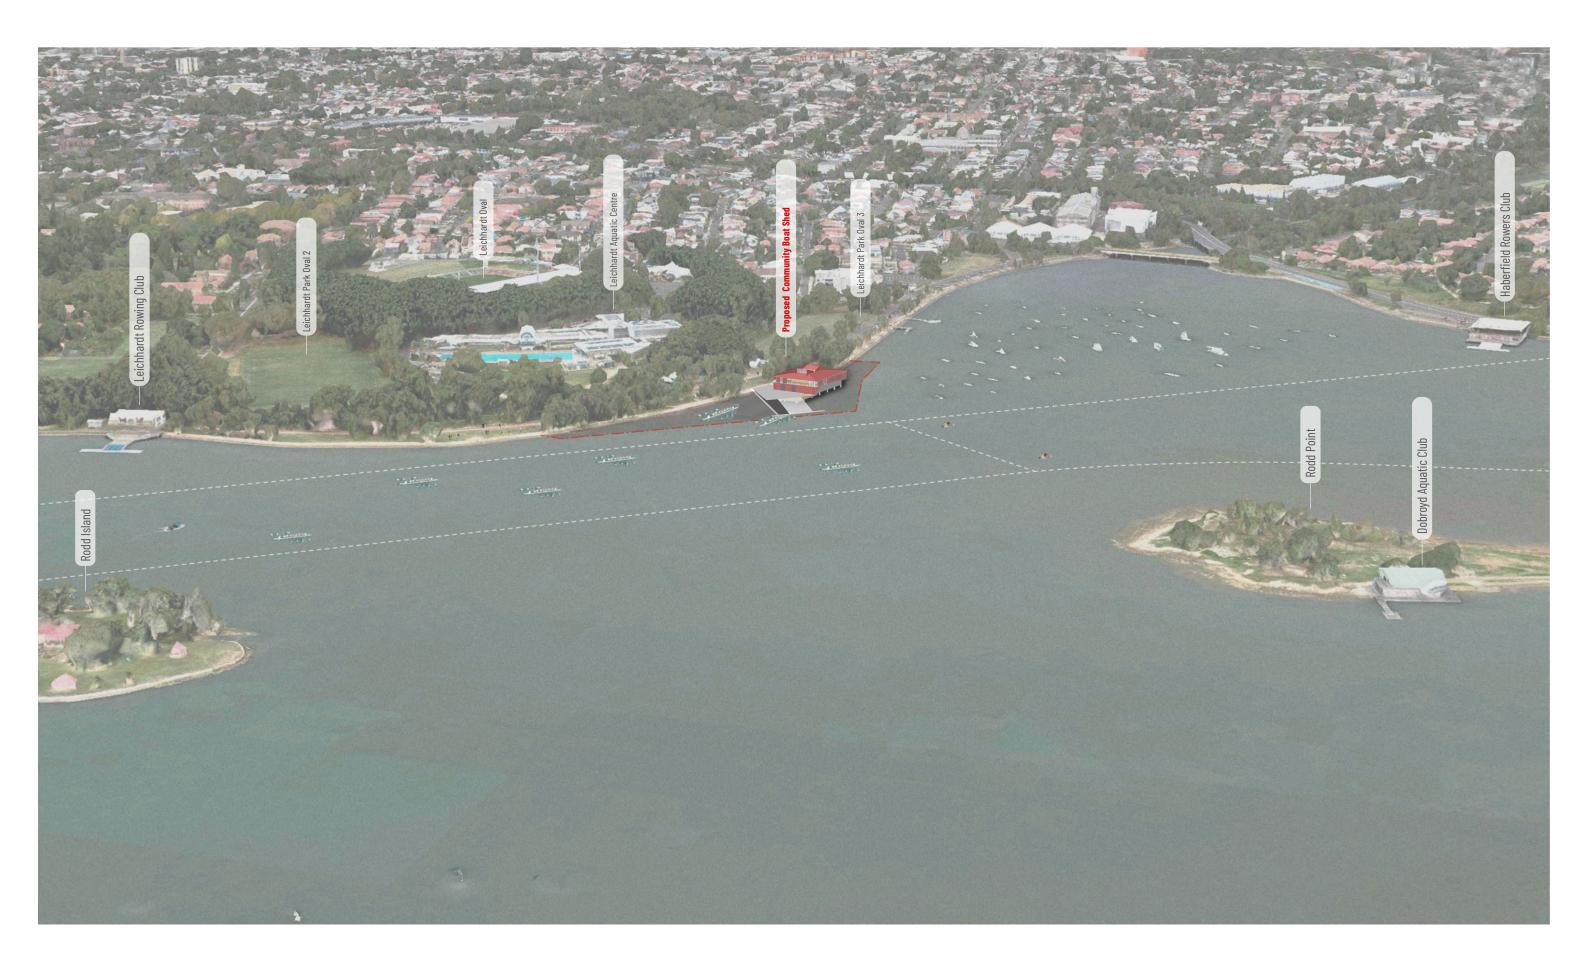

#### Sydney Harbour Context Map

**Rowing Across History in Iron Cove** 

#### Harbour Use Across Time

For more than six thousand years, Sydney Harbour - Warrane, has marked territorial intersections along the watery spine of the Dharug (Eora) Nation.

Before colonisation, the estuary was shared by surrounding Cadigal, Wangal, Wullamattagal and Cammeraygal clans.

Wiradjuri artist Emily McDaniel reminds that "Eora fisherwomen dominated the water of Warrane as they skimmed across the water in their nawi (canoes)." (Four Thousand Fish, 2017)

Prior to European colonisation, the Leichhardt Area was inhabited by the Wangal band of the Dharug Nation.

The surrounding bushland was rich in plant, bird and animal life with fish and rock oysters readily available. Evidence of this abundance can be seen today across the 16 midden sites have been have been identified within the Leichhardt LGA.

The lower foreshore of Leichhardt Park is largely reclaimed land, with the line of the original foreshore running along the line of the current

Today, Iron Cove contains numerous rowing, sailing and aquatic clubs continuing a long lineage of water use and recreation in Sydney