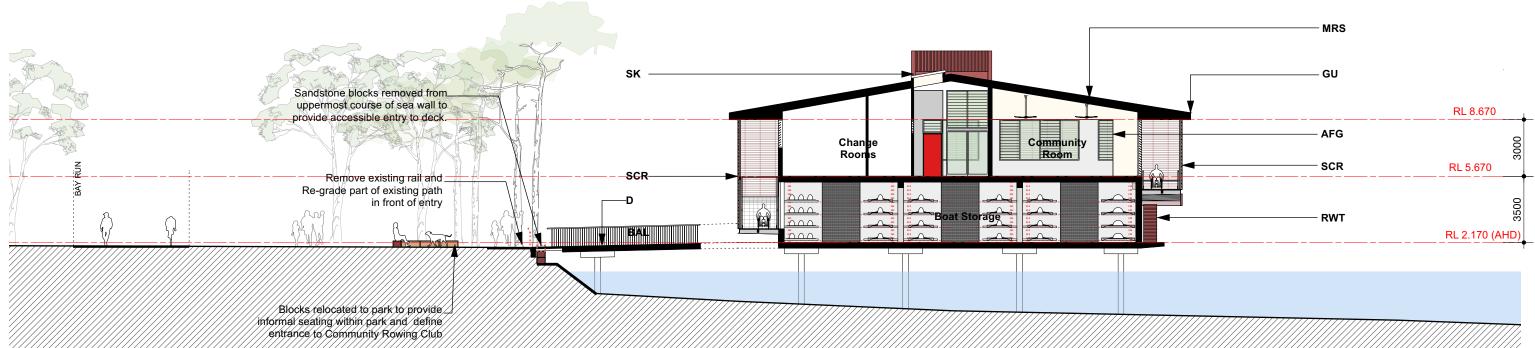

Typical coved wall detail 1:5

1. Elevation of Stone Sea Wall

1. Existing Bay Run Configuration

0 [

| ARCHITECTS:                                                                                                                                                                                                 | °        | REV | DATE    | AMENDMENT                         | AD Abustistum Formed Classed Deep                                                                                                         | MH - Metal Hood                                                          | PROJECT                             | DRAWING TIT | LE       |            |                 |
|-------------------------------------------------------------------------------------------------------------------------------------------------------------------------------------------------------------|----------|-----|---------|-----------------------------------|-------------------------------------------------------------------------------------------------------------------------------------------|--------------------------------------------------------------------------|-------------------------------------|-------------|----------|------------|-----------------|
| hill thalis                                                                                                                                                                                                 | Summer 1 | A   | 31/7/24 | ISSUE FOR DEVELOPMENT APPLICATION | AFD - Aluminium Framed Glazed Door<br>AFG - Aluminium Framed Glazing<br>BAL - Metal Balustrade for compliance with NCC/BCA + AS 1428.1    | MRS - Metal Roof Sheeting<br>PT - Pontoon to Marine Engineers Detail     | Leichhardt Park Community Boat Shed | D           | ismantli | ng Top Cou | rse of Sea Wall |
| ARCHITECTURE + URBAN PROJECTS PTY LTD                                                                                                                                                                       |          |     |         |                                   | <ul> <li>D - Deck. Concrete/Reinforced Fibreglass Floor Grate</li> <li>DP - Downpipe</li> <li>Concrete Mathematical Clandeline</li> </ul> | PV - Photovoltaic panels<br>RC - Reinforced Concrete Floor<br>RMP - Ramp | Leichhardt Park, Lilyfield, NSW     | JOB NO      | DRAWN    | SCALE      | DRAWING NO.     |
| LEVRL 5, 68-72 Venhvorth Avei           Sumy Hils NSW 2010 Australia           To 2/211 627 6 102 / 983 1371           Do not scale                                                                         |          | >   |         |                                   | FC1 - Facade - Metal Cladding<br>FC2 - Facade - Coloured Panel Cladding<br>FRP - Reinforced Fibreglass Floor Grate                        | RWF - Rain Water Tank<br>SCR - Steel Framed Metal Screening              |                                     | 21.66       | VK       | 1:200      | DA 2.14         |
| Company will ne ealward www.niimais.com.du     Company will ne ealward company will ne ealward Authorities' requirements     Comply with relevant Authorities' requirements                                 |          | -   |         |                                   | GU - Gutter<br>GW - Gangway to Marine Engineer's Detail                                                                                   | SK - Skylight<br>ST - Painted steel                                      | CLIENT                              | DATE        | CHECKED  | PLOT DATE  | REVISION        |
| © Copyright in all documents and drawings prepared by Hill Thalis and in any work executed from<br>those documents and drawings shall remain the property of Hill Thalis or on creation vest in Hill Thalis |          |     |         |                                   | HR - Metal handrail for compliance with NCC/BCA + AS 1428.1<br>MD - Perforated Metal Door                                                 | TD - Timber Deck<br>VL - Vinyl Flooring Finish                           | Community Rowing Club               | 17/8/22     | PT       | 26/7/24    | Α               |