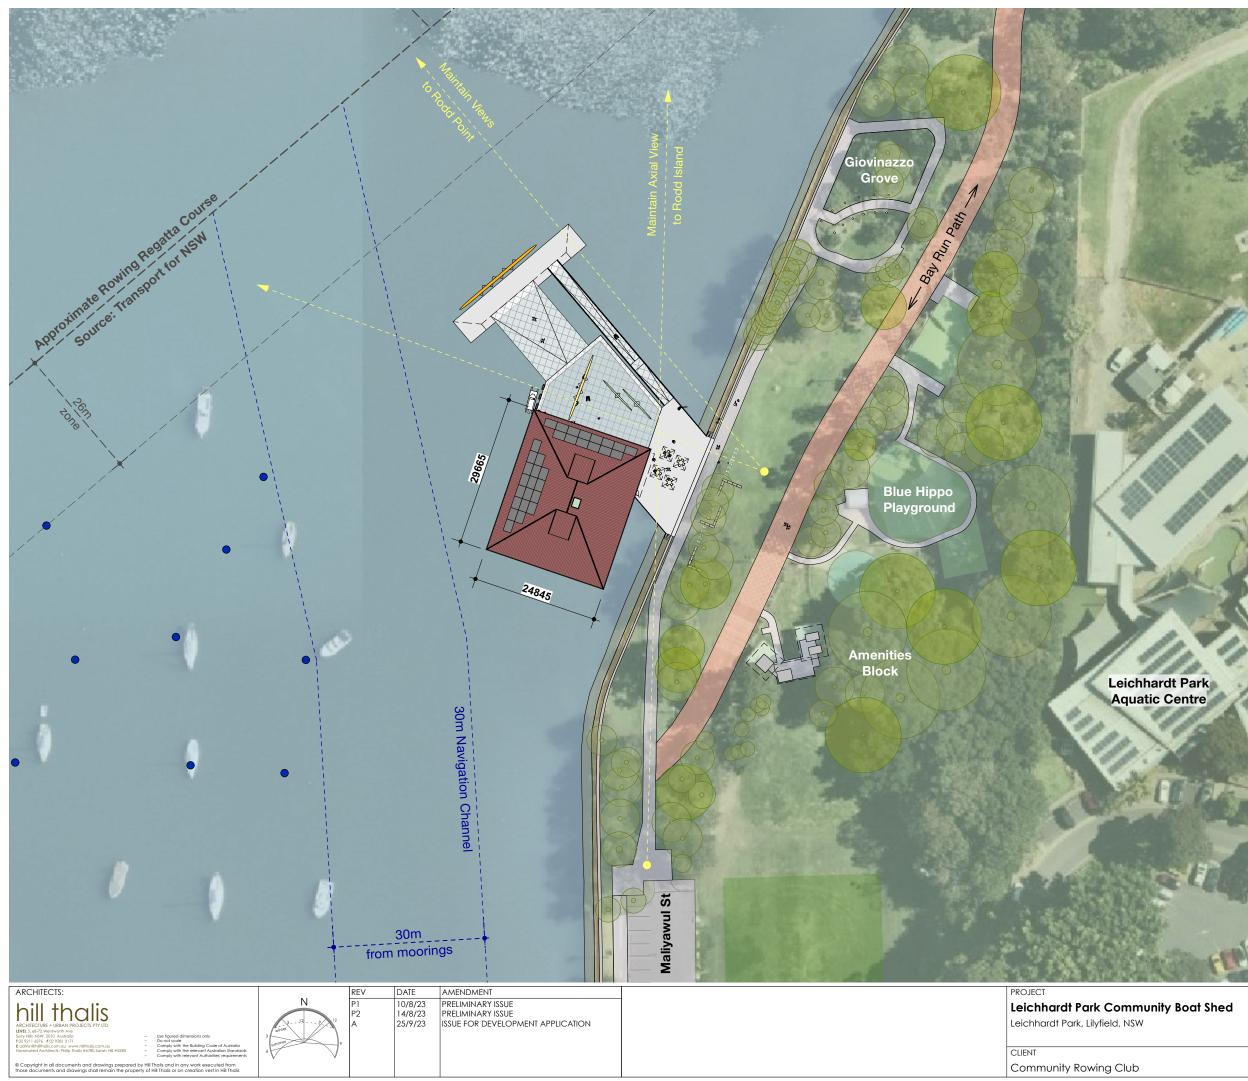

#### Legend

DRAWING TITLE

-- Rowing Course

- • - Existing Moorings & Navigation Channel

| 0 | 10 | 50 M |
|---|----|------|
|   |    |      |
|   |    |      |

| ed |         |         |           | Site Plan   |
|----|---------|---------|-----------|-------------|
|    | JOB NO  | DRAWN   | SCALE     | DRAWING NO. |
|    | 21.66   | VK      | 1:750     | DA 2.01     |
|    | DATE    | CHECKED | PLOT DATE | REVISION    |
|    | 17/8/22 | PT      | 29/9/23   | Α           |
|    |         |         |           |             |

#### Plan Legend

- 1 Entry foyer
- 2 Undercover entry/exit ramp
- 3 Waste storage
- 4 Exit stairs
- 5 Oar storage
- 6 Kiosk
- 7 All gender accessible change room
- 8 Storage cupboard
- 9 Work bench
- 10 Wash down area
- 11 Rain water re use tank