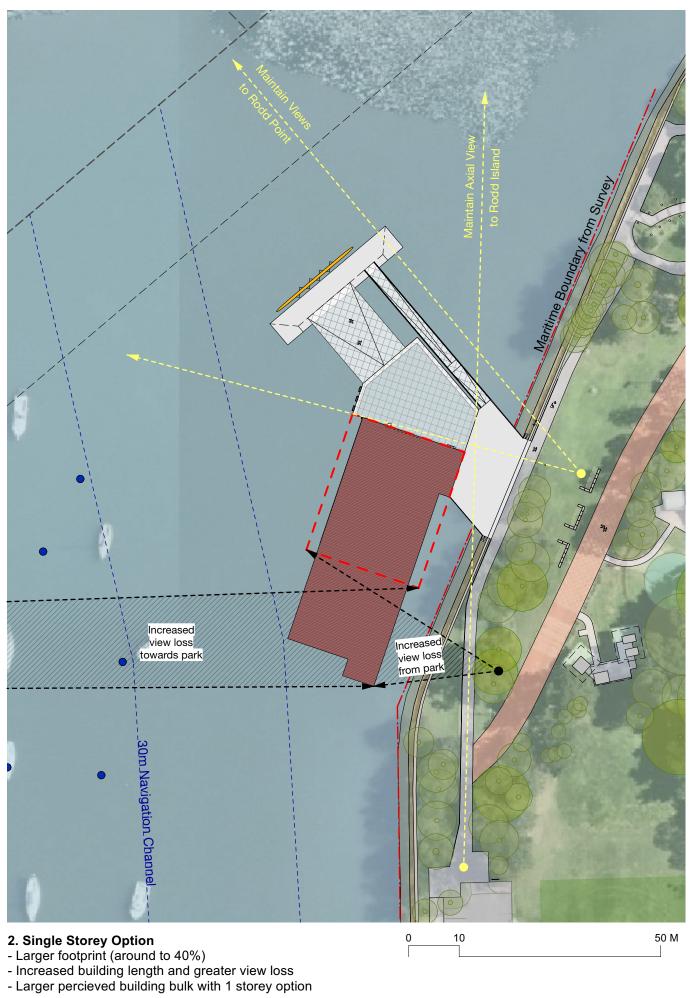

#### Legend

- Project Location
- Existing Parks
- Existing Boat Sheds
- Environmental Protection Zone
- -- Rowing Course
- • Existing Moorings & Navigation Channel
- =\_\_\_\_ Bay Run Loop
- Bus Stop / Route

#### Legend

- Project Location
- Existing Parks
- Existing Boat Sheds
- Environmental Protection Zone
- — Rowing Course
- • Existing Moorings & Navigation Channel

=\_\_\_\_ Bay Run Loop

| 0 | 10 | 50 M |
|---|----|------|
|   |    |      |