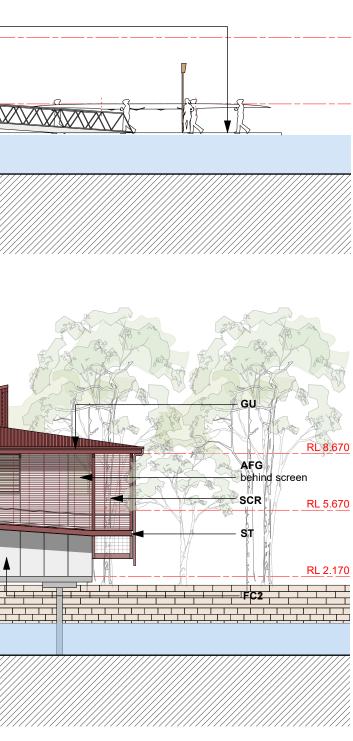

#### Park Side Elevation

Iron Cove Side Elevation

| 0 | 2 | 5 M |
|---|---|-----|
|   |   |     |

0