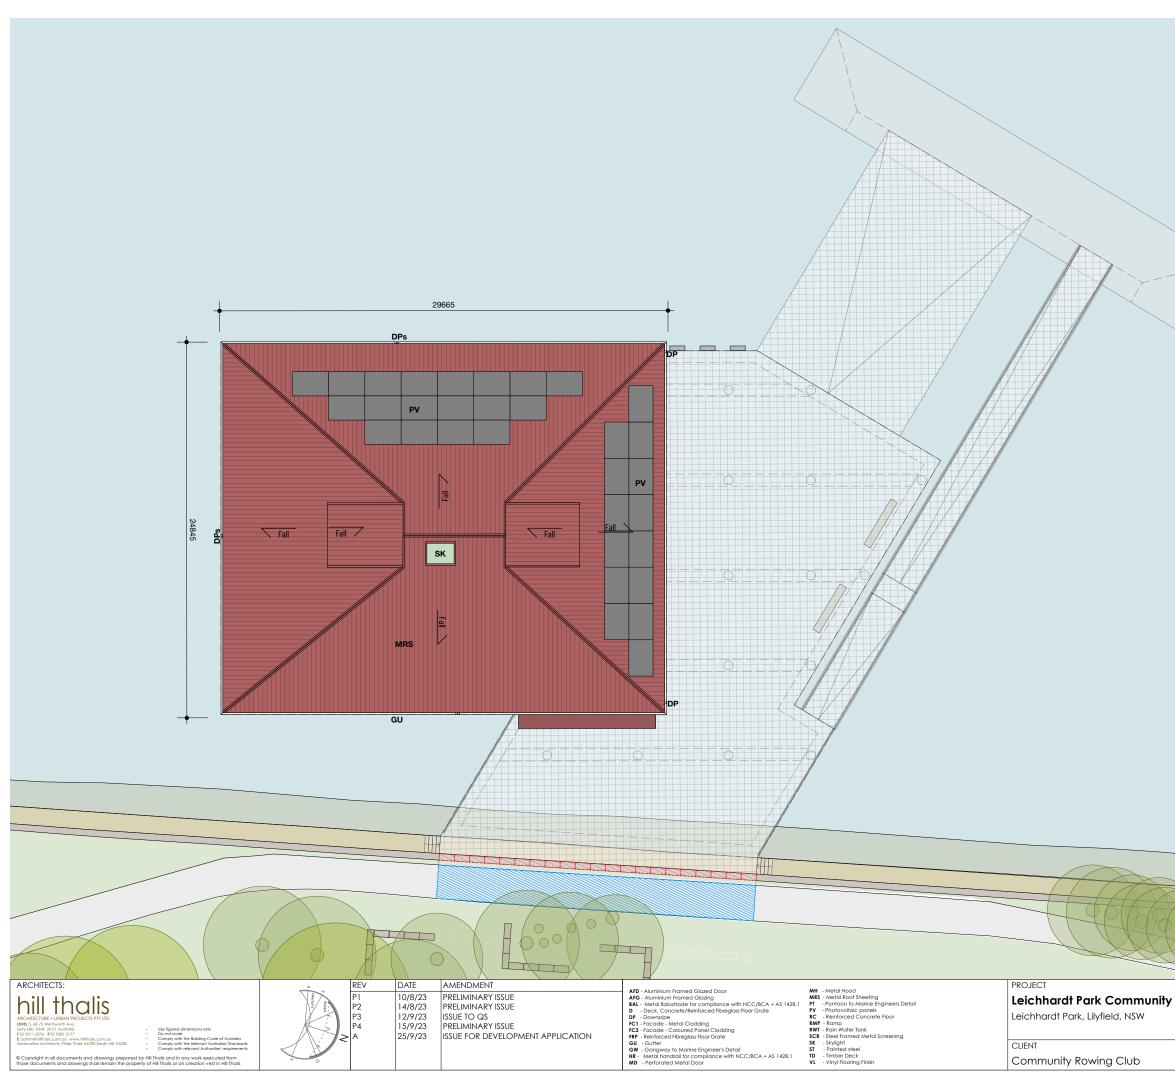

|             |               | <b>0</b><br>Г | 5         | 5 10 M      |
|-------------|---------------|---------------|-----------|-------------|
|             | DRAWING TITLE |               |           |             |
| y Boat Shed |               |               |           | Roof Plan   |
|             | JOB NO        | DRAWN         | SCALE     | DRAWING NO. |
|             | 21.66         | VK            | 1:250     | DA 2.12     |
|             | DATE          | CHECKED       | PLOT DATE | REVISION    |
|             | 17/8/22       | PT            | 29/9/23   | Α           |