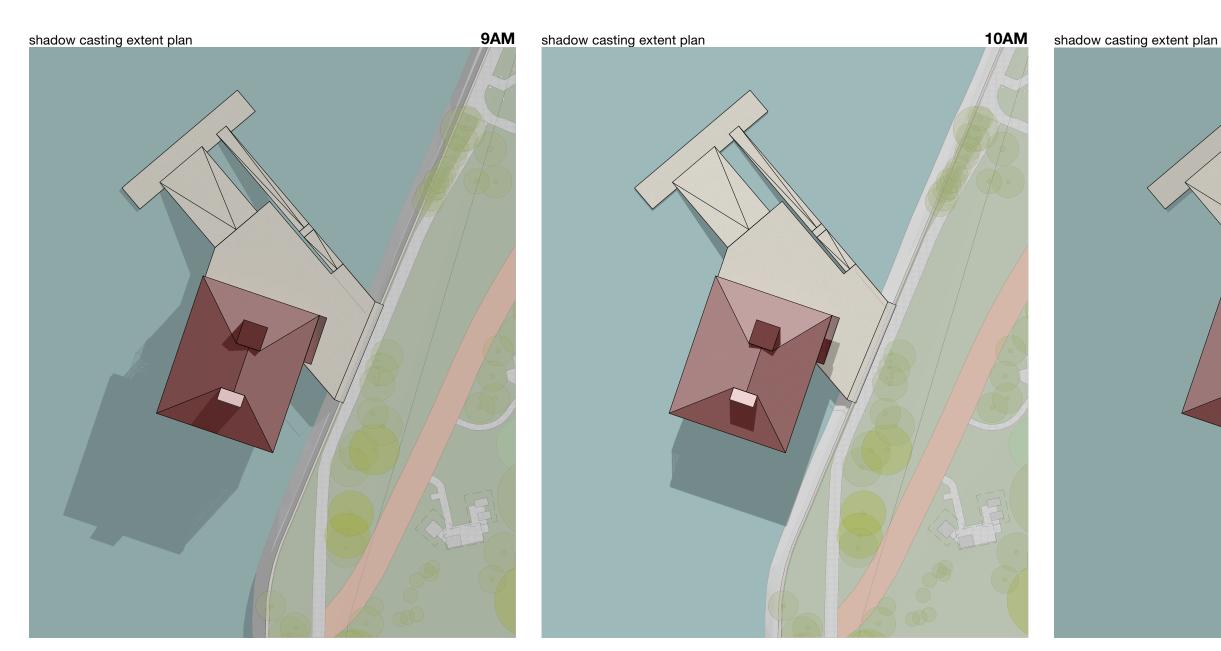

ommunity Bo<br>Leichhardt Park, Lilyfied, NSW<br>CLIENT<br>Community Rowing Club |





 $\boldsymbol{ST}$  - Painted steel in a heritage red type colour

|             | DRAWING TITLE                |         |           |             |  |  |  |
|-------------|------------------------------|---------|-----------|-------------|--|--|--|
| / Boat Shed | Materials - Contextual Study |         |           |             |  |  |  |
|             | JOB NO                       | DRAWN   | SCALE     | DRAWING NO. |  |  |  |
|             | 21.66                        | BS      |           | DA 3.11     |  |  |  |
|             | DATE                         | CHECKED | PLOT DATE | REVISION    |  |  |  |
|             | 24/8/2                       | PT      | 28/9/23   | Α           |  |  |  |







|             | DRAWING TITLE            |         |            |             |  |  |  |
|-------------|--------------------------|---------|------------|-------------|--|--|--|
| y Boat Shed | Shadow Analysis - Mid Wi |         |            |             |  |  |  |
|             | JOB NO                   | DRAWN   | SCALE      | DRAWING NO. |  |  |  |
|             | 21.66                    | VK      | 1:750 @ A3 | DA 4.00     |  |  |  |
|             | DATE                     | CHECKED | PLOT DATE  | REVISION    |  |  |  |
|             |                          | PT      | 28/9/23    | Α           |  |  |  |

#### View Analysis - Public views from Iron Cove

#### Horiztontal Field of View

The following view analysis has been prepared using a typical view cone of 60°. This is