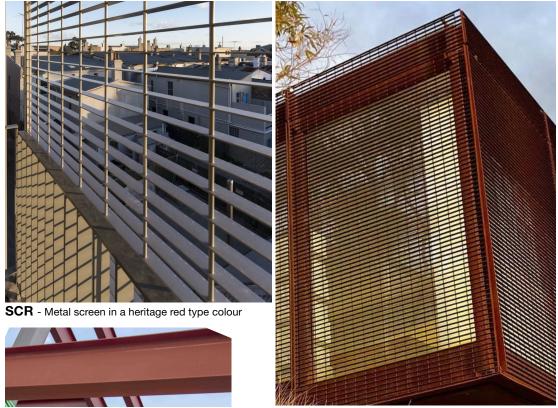

| ARCHITECTS:                                                                                                   |                                                                                                                                                                               | v             | REV | DATE    | AMENDMENT                         | AFD - Aluminium Framed Glazed Door                                                                                                     | MH - Metal Hood                                                           | PROJECT                             | DRAWING TITL | .E      |           |             |
|---------------------------------------------------------------------------------------------------------------|-------------------------------------------------------------------------------------------------------------------------------------------------------------------------------|---------------|-----|---------|-----------------------------------|----------------------------------------------------------------------------------------------------------------------------------------|---------------------------------------------------------------------------|-------------------------------------|--------------|---------|-----------|-------------|
| hill thalis                                                                                                   |                                                                                                                                                                               | ummer<br>iter | A   | 5/12/23 | ISSUE FOR DEVELOPMENT APPLICATION | AFG - Aluminium Framed Glozed boot<br>AFG - Aluminium Framed Glozing<br>BAL - Metal Balustrade for compliance with NCC/BCA + AS 1428.1 | MRS - Metal Roof Sheeting<br>PT - Pontoon to Marine Engineers Detail      | Leichhardt Park Community Boat Shed |              |         |           | Kiosk Plan  |
| ARCHITECTURE + URBAN PROJECTS PTY LTD                                                                         |                                                                                                                                                                               |               |     |         |                                   | D - Deck. Concrete/Reinforced Fibreglass Floor Grate<br>DP - Downpipe                                                                  | PV - Photovoltaic panels<br>RC - Reinforced Concrete Floor                | Leichhardt Park, Lilyfield, NSW     | JOB NO       | DRAWN   | SCALE     | DRAWING NO. |
| LEVEL 5, 68-72 Wentworth Ave<br>Surry Hills NSW 2010 Australia<br>T 02 9211 6276 F 02 9281 3171               | <ul> <li>Use figured dimensions only</li> <li>Do not scale</li> </ul>                                                                                                         | A in a        |     |         |                                   | FC1 - Facade - Metal Cladding<br>FC2 - Facade - Coloured Panel Cladding<br>FRP - Reinforced Fibrealass Floor Grate                     | RMP - Ramp<br>RWT - Rain Water Tank<br>SCR - Steel Framed Metal Screening |                                     | 21.66        | BS      | 1:50      | DA 2.13     |
| E adminilihillhalis.com.au www.hillhalis.com.au<br>Nominated Architects: Philip Thalis #6780 Sarah Hill #5285 | <ul> <li>Comply with the Building Code of Australia</li> <li>Comply with the relevant Australian Standards</li> <li>Comply with relevant Authorities' requirements</li> </ul> |               |     |         |                                   | GU - Gutter<br>GW - Gangway to Marine Engineer's Detail                                                                                | SK - Skylight<br>ST - Painted steel                                       | CLIENT                              | DATE         | CHECKED | PLOT DATE | REVISION    |
| © Copyright in all documents and drawings prepare<br>those documents and drawings shall remain the pro        | d by Hill Thalis and in any work executed from<br>perty of Hill Thalis or on creation vest in Hill Thalis                                                                     |               |     |         |                                   | HR - Metal handrail for compliance with NCC/BCA + AS 1428.1<br>MD - Perforated Metal Door                                              | TD - Timber Deck<br>VL - Vinyl Flooring Finish                            | Community Rowing Club               | 05/12/23     | PT      | 5/12/23   | A           |