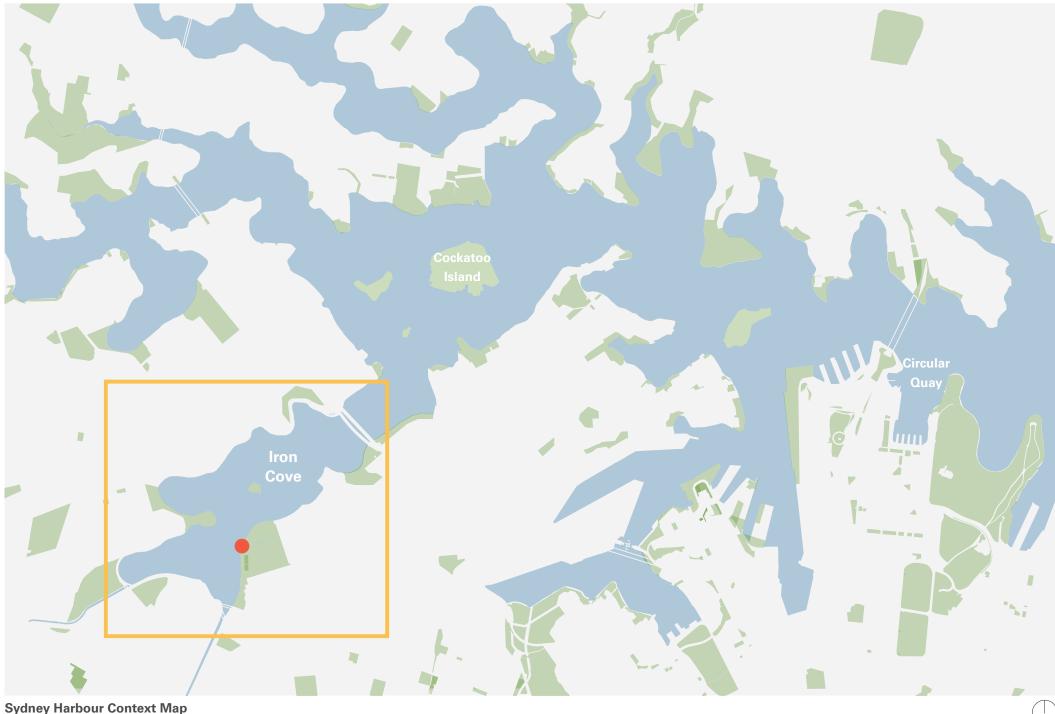

02       | View Analysis - Photomontages        | NTS    | A3 |  |  |  |  |
| A 5.03       | View Analysis - Views from Iron Cove | 1:1500 | A3 |  |  |  |  |
| A 5.04       | View Analysis - Photomontages        | NTS    | A3 |  |  |  |  |
| A 6.00       | Context Perspective                  | NTS    | A3 |  |  |  |  |

|             | DRAWING TITLE |         |           |             |
|-------------|---------------|---------|-----------|-------------|
| / Boat Shed |               |         |           | Cover Sheet |
|             | JOB NO        | DRAWN   | SCALE     | DRAWING NO. |
|             | 21.66         | VK      |           | DA 0.00     |
|             | DATE          | CHECKED | PLOT DATE | REVISION    |
|             | 17/8/22       | PT      | 29/9/23   | Α           |



#### Sydney Harbour Context Map



**Rowing Across History in Iron Cove** 



#### Harbour Use Across Time

For more than six thousand years, Sydney Harbour - Warrane, has marked territorial intersections along the watery spine of the Dharug (Eora) Nation.

Before colonisation, the estuary was shared by surrounding Cadigal, Wangal, Wullamattagal and Cammeraygal clans.

Wiradjuri artist Emily McDaniel reminds that "Eora fisherwomen dominated the water of Warrane as they skimmed across the water in their nawi (canoes)." (Four Thousand Fish, 2017)

Prior to European colonisation, the Leichhardt Area was inhabited by the Wangal band of the Dharug Nation.

The surrounding bushland was rich in plant, bird and animal life with fish and rock oysters readily available. Evidence of this abundance