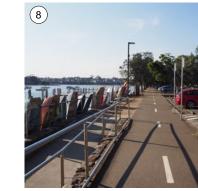

The lower foreshore of Leichhardt Park is largely reclaimed land, with the line of the original foreshore running along the line of the current

Today, Iron Cove contains numerous rowing, sailing and aquatic clubs continuing a long lineage of water use and recreation in Sydney