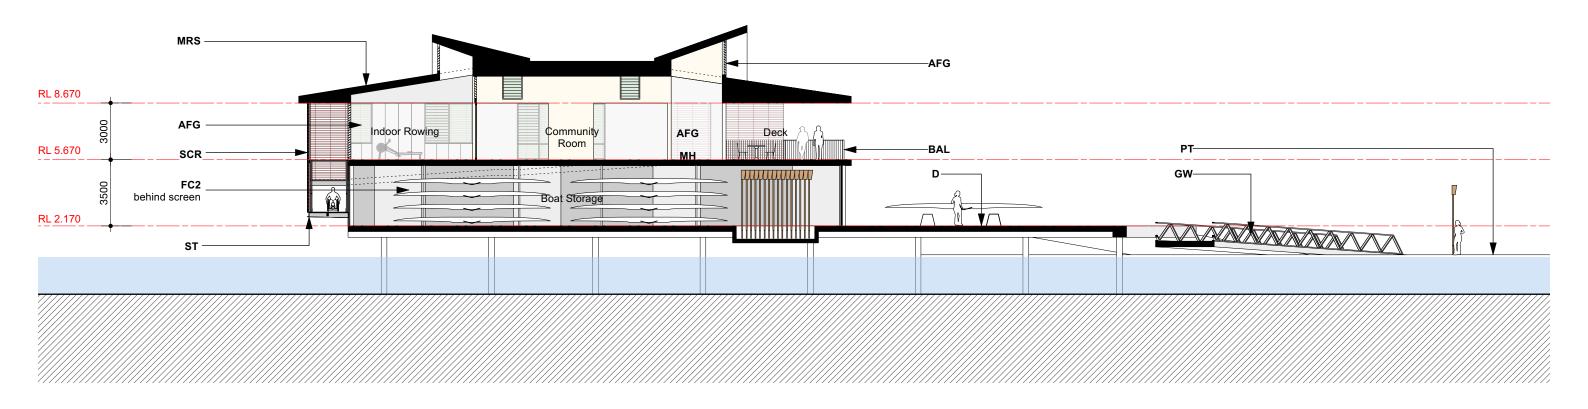

### Issue for Development Application

| ARCHITECTS:                                                                                                                                                                                                                                                                                                                                                                                                     | REV DATE              | AMENDMENT                                              | AFD - Aluminium Framed Glazed Door                                                                                                                                                                                                                                                                                                                         | MH - Metal Hood                                                                                                                                                                                                                                        | PROJECT                                                      |
|-----------------------------------------------------------------------------------------------------------------------------------------------------------------------------------------------------------------------------------------------------------------------------------------------------------------------------------------------------------------------------------------------------------------|-----------------------|--------------------------------------------------------|------------------------------------------------------------------------------------------------------------------------------------------------------------------------------------------------------------------------------------------------------------------------------------------------------------------------------------------------------------|--------------------------------------------------------------------------------------------------------------------------------------------------------------------------------------------------------------------------------------------------------|--------------------------------------------------------------|
| bill that         Construction           ACHTECTURE         + Ute Shan PROJECTS PTV LD           LVGL 4.16 Folder Street         - Ute Figured dimensions only           Stry Hills, HW2 of 20 Adataban         - De not scale           FIG 2011 427: FIG 2013 131         - De not scale           Nommeted Advecticts: Philp Finder Stream Hill # 5432         - Compty with the relevant Adataban Standards | P1 9/8/23<br>A 25/9/2 | PRELIMINARY ISSUE<br>ISSUE FOR DEVELOPMENT APPLICATION | AFG - Aluminium framed Glazing<br>BAL - Metal Balustrade for compliance with NCC/BCA + AS 1428.1<br>D - Deck. Concrete/Reinforced Fibreglass Floor Grate<br>DP - Downpipe<br>FC1 - Facade - Metal Cladding<br>FC2 - Facade - Coloured Panel Cladding<br>FRP - Reinforced Fibreglass Floor Grate<br>GU - Gutter<br>GW - Ganqway to Marine Engineer's Detail | MRS - Metal Roof Sheeting<br>PT - Pontoon to Marine Engineers Detail<br>PV - Photovoltaic panels<br>RC - Reinforced Concrete Floor<br>RMP - Ramp<br>RWT - Rain Water Tank<br>SCR - Steel Framed Metal Screening<br>SK - Skylight<br>ST - Panited steel | Leichhardt Park Community<br>Leichhardt Park, Lilyfield, NSW |
| <ul> <li>Comply with relevant Authoffiles' requirements</li> <li>Copylight in all documents and drawings prepared by HII Thalis and in any work executed from those documents and drawings shall remain the property of HII Thalis or on creation yeat in HII Thalis</li> </ul>                                                                                                                                 |                       |                                                        | HR - Metal handrail for compliance with NCC/BCA + AS 1428.1<br>MD - Perforated Metal Door                                                                                                                                                                                                                                                                  | TD - Timber Deck<br>VL - Vinyl Flooring Finish                                                                                                                                                                                                         | Community Rowing Club                                        |

|                                                                                                                                                                                                                                                                                                                                                                                                                                                                                                                                                                                                                                                                                                                                                                                                                                                                                                                                                                                                                                                                                                                                                                                                                                                                                                                                                                                                                                                                                                                                                                                                                                                                                                                                                                                                                                                                                                                                                                                                                                                                                                                           |         |                   |                                                        | Issue for Developm                                                                                                                                                                                                                                                                                                      | ent Application                                                                                                                                                                                                                                                                                                                                                                                                                                                                        |                                                               |
|---------------------------------------------------------------------------------------------------------------------------------------------------------------------------------------------------------------------------------------------------------------------------------------------------------------------------------------------------------------------------------------------------------------------------------------------------------------------------------------------------------------------------------------------------------------------------------------------------------------------------------------------------------------------------------------------------------------------------------------------------------------------------------------------------------------------------------------------------------------------------------------------------------------------------------------------------------------------------------------------------------------------------------------------------------------------------------------------------------------------------------------------------------------------------------------------------------------------------------------------------------------------------------------------------------------------------------------------------------------------------------------------------------------------------------------------------------------------------------------------------------------------------------------------------------------------------------------------------------------------------------------------------------------------------------------------------------------------------------------------------------------------------------------------------------------------------------------------------------------------------------------------------------------------------------------------------------------------------------------------------------------------------------------------------------------------------------------------------------------------------|---------|-------------------|--------------------------------------------------------|-------------------------------------------------------------------------------------------------------------------------------------------------------------------------------------------------------------------------------------------------------------------------------------------------------------------------|----------------------------------------------------------------------------------------------------------------------------------------------------------------------------------------------------------------------------------------------------------------------------------------------------------------------------------------------------------------------------------------------------------------------------------------------------------------------------------------|---------------------------------------------------------------|
| ARCHITECTS:                                                                                                                                                                                                                                                                                                                                                                                                                                                                                                                                                                                                                                                                                                                                                                                                                                                                                                                                                                                                                                                                                                                                                                                                                                                                                                                                                                                                                                                                                                                                                                                                                                                                                                                                                                                                                                                                                                                                                                                                                                                                                                               | REV     | DATE              | AMENDMENT                                              | AFD - Aluminium Framed Glazed Door                                                                                                                                                                                                                                                                                      | MH - Metal Hood                                                                                                                                                                                                                                                                                                                                                                                                                                                                        | PROJECT                                                       |
| ACHIECTURE + URBAN PROJECTS PTY LID<br>LIVEL 15 foctore Street<br>Sum yfilt NW 2010 Achiecturi<br>E contrive Hindlaccoma av ww.hiltindia.com.au                                                                                                                                                                                                                                                                                                                                                                                                                                                                                                                                                                                                                                                                                                                                                                                                                                                                                                                                                                                                                                                                                                                                                                                                                                                                                                                                                                                                                                                                                                                                                                                                                                                                                                                                                                                                                                                                                                                                                                           | P1<br>A | 9/8/23<br>25/9/23 | PRELIMINARY ISSUE<br>ISSUE FOR DEVELOPMENT APPLICATION | AFG - Aluminium Framed Glazing     BAL - Metal Balustrade for compliance with NCC/BCA + AS 1428.1     D - Deck. Concrete/Reinforced Fibreglass Floor Grate     DP - Downpipe     FC1 - Faccade - Metal Cladding     FC2 - Faccade - Coloured Panel Cladding     FRP - Reinforced Fibreglass Floor Grate     GU - Gutter | MBS     - Metal Roof Sheeting       PF     - Pontoon to Marine Engineers Detail       PV     - Pontoon to Marine Engineers Detail       PV     - Reinforced Concrete Floor       RMF     - Schelf Framed Metal Screening       SK     - Skiel Framed Metal Screening | Leichhardt Park Community B<br>Leichhardt Park, Lilyfied, NSW |
| Comply with the relevant Australian Standards     Australian Standards     Comply with the relevant Australian Standards     Comply with relevant Australia |         |                   |                                                        | GW - Congway to Marine Engineer's Detail<br>HR - Metal handrail for compliance with NCC/BCA + AS 1428.1<br>MD - Perforated Metal Door                                                                                                                                                                                   | T - Pointed steel<br>T - Pointed steel<br>T - Timber Deck<br>VL - Vinyl Flooring Finish                                                                                                                                                                                                                                                                                                                                                                                                | CLIENT<br>Community Rowing Club                               |