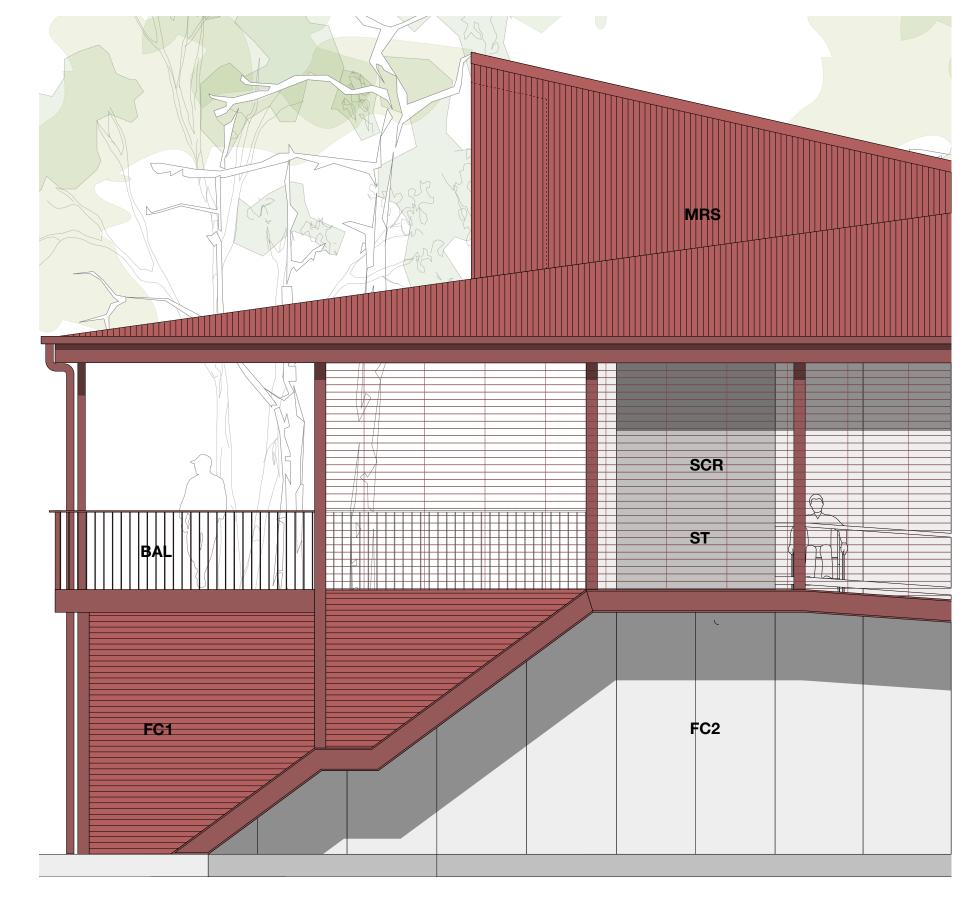

| ARCHITECTS:                                                                                                   |                                                                                                                                                                               | v             | REV | DATE    | AMENDMENT                         | AFD - Aluminium Framed Glazed Door                                                                                                     | MH - Metal Hood                                                           | PROJECT                             | DRAWING TITL | .E      |           |             |
|---------------------------------------------------------------------------------------------------------------|-------------------------------------------------------------------------------------------------------------------------------------------------------------------------------|---------------|-----|---------|-----------------------------------|----------------------------------------------------------------------------------------------------------------------------------------|---------------------------------------------------------------------------|-------------------------------------|--------------|---------|-----------|-------------|
| hill thalis                                                                                                   |                                                                                                                                                                               | ummer<br>iter | A   | 5/12/23 | ISSUE FOR DEVELOPMENT APPLICATION | AFG - Aluminium Framed Glozed boot<br>AFG - Aluminium Framed Glozing<br>BAL - Metal Balustrade for compliance with NCC/BCA + AS 1428.1 | MRS - Metal Roof Sheeting<br>PT - Pontoon to Marine Engineers Detail      | Leichhardt Park Community Boat Shed |              |         |           | Kiosk Plan  |
| ARCHITECTURE + URBAN PROJECTS PTY LTD                                                                         |                                                                                                                                                                               |               |     |         |                                   | D - Deck. Concrete/Reinforced Fibreglass Floor Grate<br>DP - Downpipe                                                                  | PV - Photovoltaic panels<br>RC - Reinforced Concrete Floor                | Leichhardt Park, Lilyfield, NSW     | JOB NO       | DRAWN   | SCALE     | DRAWING NO. |
| LEVEL 5, 68-72 Wentworth Ave<br>Surry Hills NSW 2010 Australia<br>T 02 9211 6276 F 02 9281 3171               | <ul> <li>Use figured dimensions only</li> <li>Do not scale</li> </ul>                                                                                                         | A in a        |     |         |                                   | FC1 - Facade - Metal Cladding<br>FC2 - Facade - Coloured Panel Cladding<br>FRP - Reinforced Fibrealass Floor Grate                     | RMP - Ramp<br>RWT - Rain Water Tank<br>SCR - Steel Framed Metal Screening |                                     | 21.66        | BS      | 1:50      | DA 2.13     |
| E adminilihillhalis.com.au www.hillhalis.com.au<br>Nominated Architects: Philip Thalis #6780 Sarah Hill #5285 | <ul> <li>Comply with the Building Code of Australia</li> <li>Comply with the relevant Australian Standards</li> <li>Comply with relevant Authorities' requirements</li> </ul> |               |     |         |                                   | GU - Gutter<br>GW - Gangway to Marine Engineer's Detail                                                                                | SK - Skylight<br>ST - Painted steel                                       | CLIENT                              | DATE         | CHECKED | PLOT DATE | REVISION    |
| © Copyright in all documents and drawings prepare<br>those documents and drawings shall remain the pro        | d by Hill Thalis and in any work executed from<br>perty of Hill Thalis or on creation vest in Hill Thalis                                                                     |               |     |         |                                   | HR - Metal handrail for compliance with NCC/BCA + AS 1428.1<br>MD - Perforated Metal Door                                              | TD - Timber Deck<br>VL - Vinyl Flooring Finish                            | Community Rowing Club               | 05/12/23     | PT      | 5/12/23   | A           |