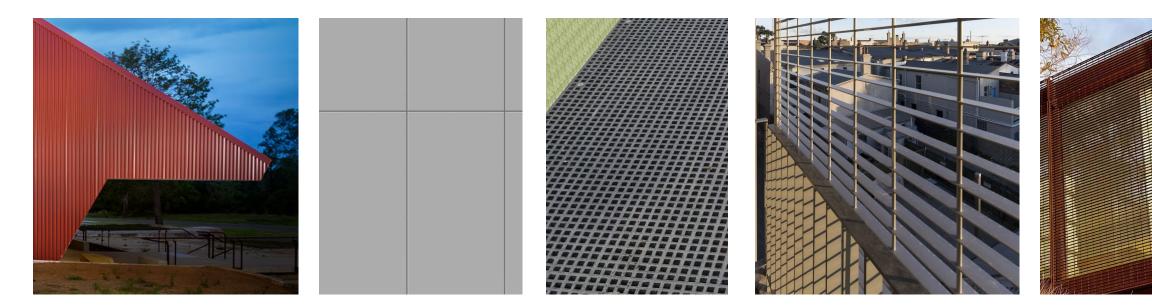

| ARCHITECTS:                                                                                                   |                                                                                                                                                                               | v             | REV | DATE    | AMENDMENT                         | AFD - Aluminium Framed Glazed Door                                                                                                     | MH - Metal Hood                                                           | PROJECT                             | DRAWING TITL | .E      |           |             |
|---------------------------------------------------------------------------------------------------------------|-------------------------------------------------------------------------------------------------------------------------------------------------------------------------------|---------------|-----|---------|-----------------------------------|----------------------------------------------------------------------------------------------------------------------------------------|---------------------------------------------------------------------------|-------------------------------------|--------------|---------|-----------|-------------|
| hill thalis                                                                                                   |                                                                                                                                                                               | ummer<br>iter | A   | 5/12/23 | ISSUE FOR DEVELOPMENT APPLICATION | AFG - Aluminium Framed Glozed boot<br>AFG - Aluminium Framed Glozing<br>BAL - Metal Balustrade for compliance with NCC/BCA + AS 1428.1 | MRS - Metal Roof Sheeting<br>PT - Pontoon to Marine Engineers Detail      | Leichhardt Park Community Boat Shed |              |         |           | Kiosk Plan  |
| ARCHITECTURE + URBAN PROJECTS PTY LTD                                                                         |                                                                                                                                                                               |               |     |         |                                   | D - Deck. Concrete/Reinforced Fibreglass Floor Grate<br>DP - Downpipe                                                                  | PV - Photovoltaic panels<br>RC - Reinforced Concrete Floor                | Leichhardt Park, Lilyfield, NSW     | JOB NO       | DRAWN   | SCALE     | DRAWING NO. |
| LEVEL 5, 68-72 Wentworth Ave<br>Surry Hills NSW 2010 Australia<br>T 02 9211 6276 F 02 9281 3171               | <ul> <li>Use figured dimensions only</li> <li>Do not scale</li> </ul>                                                                                                         | A in a        |     |         |                                   | FC1 - Facade - Metal Cladding<br>FC2 - Facade - Coloured Panel Cladding<br>FRP - Reinforced Fibrealass Floor Grate                     | RMP - Ramp<br>RWT - Rain Water Tank<br>SCR - Steel Framed Metal Screening |                                     | 21.66        | BS      | 1:50      | DA 2.13     |
| E adminilihillhalis.com.au www.hillhalis.com.au<br>Nominated Architects: Philip Thalis #6780 Sarah Hill #5285 | <ul> <li>Comply with the Building Code of Australia</li> <li>Comply with the relevant Australian Standards</li> <li>Comply with relevant Authorities' requirements</li> </ul> |               |     |         |                                   | GU - Gutter<br>GW - Gangway to Marine Engineer's Detail                                                                                | SK - Skylight<br>ST - Painted steel                                       | CLIENT                              | DATE         | CHECKED | PLOT DATE | REVISION    |
| © Copyright in all documents and drawings prepare<br>those documents and drawings shall remain the pro        | d by Hill Thalis and in any work executed from<br>perty of Hill Thalis or on creation vest in Hill Thalis                                                                     |               |     |         |                                   | HR - Metal handrail for compliance with NCC/BCA + AS 1428.1<br>MD - Perforated Metal Door                                              | TD - Timber Deck<br>VL - Vinyl Flooring Finish                            | Community Rowing Club               | 05/12/23     | PT      | 5/12/23   | A           |